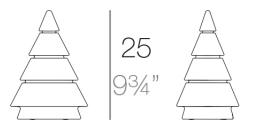

#### Description

Made of polyethylene resin by rotational moulding. 100% Recyclable. Item suitable for indoor and outdoor use. Available in different finishes.

Weight: 0.35 Kg

17,5 - 7" FOREST Nano Árbol 25 cm - 9¾" FOREST Nano Tree 25 cm - 9¾"