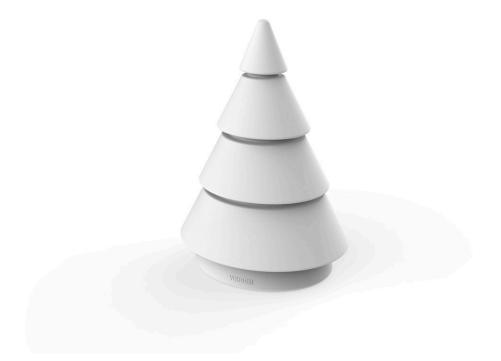

## Forest nano by Ramón Esteve

<u>Ramón Esteve</u> has designed for <u>Vondom</u> the Forest Collection, a backlit piece shaped after a geometric abstraction of a Christmas tree.

#### Description

Made of polyethylene resin by rotational moulding. 100% Recyclable. Item suitable for indoor and outdoor use. Available in different finishes.

Weight: 0.35 Kg

17,5 - 7" FOREST Nano Árbol 25 cm - 9¾" FOREST Nano Tree 25 cm - 9¾"