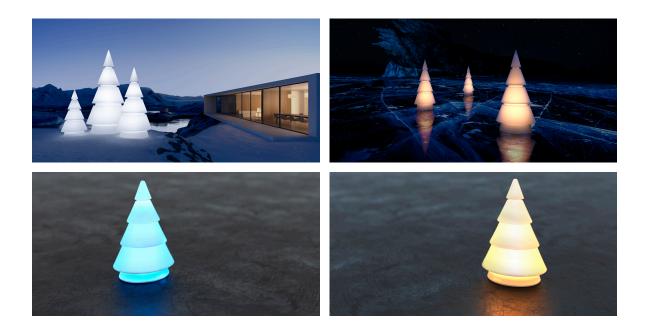

## Forest nano by Ramón Esteve

<u>Ramón Esteve</u> has designed for <u>Vondom</u> the Forest Collection, a backlit piece shaped after a geometric abstraction of a Christmas tree.

#### Description

Made of polyethylene resin by rotational moulding. 100% Recyclable. Item suitable for indoor and outdoor use. Available in different finishes.

Weight: 0.35 Kg

17,5 - 7" FOREST Nano Árbol 25 cm - 9¾" FOREST Nano Tree 25 cm - 9¾"

## Finishes

lighting

WHITE LED Ref. 54251W

ice 2101

White internally lit unit with LED technology. Available only in matte ice white finish.

#### RGBW LED BATTERY Ref. 54251Y

Unit with internal lighting with battery-powered RGBW LED technology. Includes charger and remote control for switching colors and charger. Available only in matte ice white finish.

## Ambients