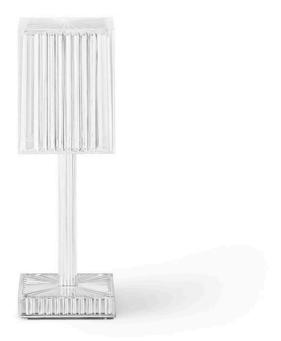

## Gatsby prisma table lamp by Ramón Esteve

The Gatsby collection, designed by Ramón Esteve, evokes the elegance and glamour of Art Deco, reminding us of the Roaring Twenties. Inspired by the bonanza, parties and excesses of that era, Gatsby combines intricate design with extraordinary simplicity, reflecting the American dream.

#### Description

Polymethylmethacrylate resin. Transparent or colored

Weight: 0.56 Kg

GATSBY Lámpara Mesa Prismática GATSBY PrismaticTable Lamp