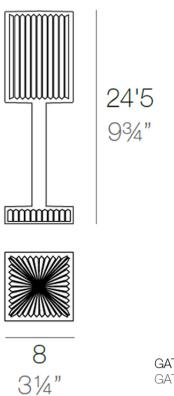

#### Description

Polymethylmethacrylate resin. Transparent or colored

Weight: 0.56 Kg

GATSBY Lámpara Mesa Prismática GATSBY PrismaticTable Lamp