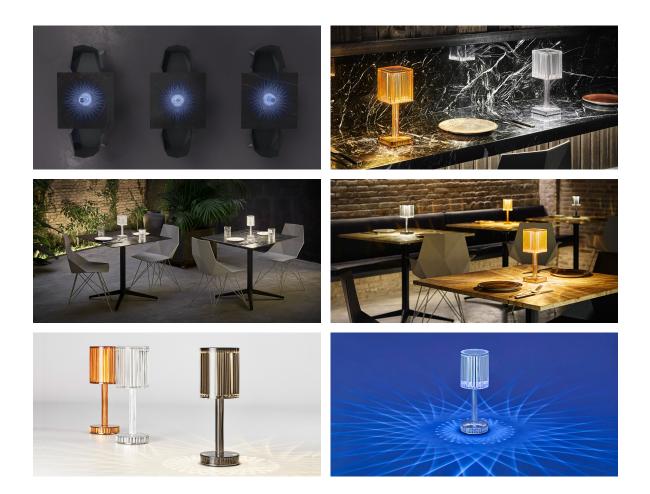

, evokes the elegance and glamour of Art Deco, reminding us of the Roaring Twenties. Inspired by the bonanza, parties and excesses of that era, Gatsby combines intricate design with extraordinary simplicity, reflecting the American dream.



# **VOИDOM**

## Info

#### Description

Polymethylmethacrylate resin. Transparent or colored

Weight: 0.56 Kg



GATSBY Lámpara Mesa Prismática GATSBY PrismaticTable Lamp

## **VOИDOM**

## Finishes

LIGHT BATTERY Ref. 54252WY

White internally lit unit with LED technology, with battery-powered. Single LED Warm White 2700k<sup>o</sup>

RGBW LED BATTERY Ref. 54252Y



Unit with internal lighting with battery-powered RGBW LED technology. Includes charger.

5 LEDs Colors. (Blue / Fucsia / Amber / Turquoise / Warm White 2700k<sup>o</sup>)



## Ambients