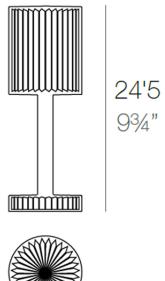

## Description

Polymethylmethacrylate resin. Transparent or colored

Weight: 0.56 Kg

8'5 31/4"

GATSBY Lámpara Mesa Cilíndrica GATSBY Cylindrical Table Lamp