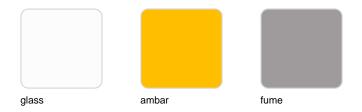

Products / Lamps / Gatsby Cylinder Table Lamp

# Gatsby cylinder table lamp

by Ramón Esteve

The Gatsby collection, designed by Ramón Esteve, evokes the elegance and glamour of Art Deco, reminding us of the Roaring Twenties. Inspired by the bonanza, parties and excesses of that era, Gatsby combines intricate design with extraordinary simplicity, reflecting the American dream.





## Info

## Description

Polymethylmethacrylate resin. Transparent or colored

Weight: 0.56 Kg



8'5 31/4"

GATSBY Lámpara Mesa Cilíndrica GATSBY Cylindrical Table Lamp



### **Finishes**

### lighting

#### LIGHT BATTERY Ref. 54253WY



White internally lit unit with LED technology, with battery-powered. Single LED Warm White 2700k<sup>o</sup>

#### RGBW LED BATTERY Ref. 54253Y



Unit with internal lighting with battery-powered RGBW LED technology. Includes charger.

5 LEDs Colors. (Blue / Fucsia / Amber / Turquoise / Warm White 2700kº)

RGBW LED DMX BATTERY Ref. 54252DY

## **VOUDOM**



Unit with internal lighting with RGBW LED technology. Also control LED by DMX-1024 (wireless), enabling communication between one or more products simultaneously via the DMX transmitter (not included). There are two options to choose from: Professional XLR DMX and Home WIFI DMX. (Remote control included). Optional battery. 5 LEDs Colors. (Blue / Fucsia / Amber / Turquoise / Warm White 2700k°)

# **VOUDOM**

## **Ambients**