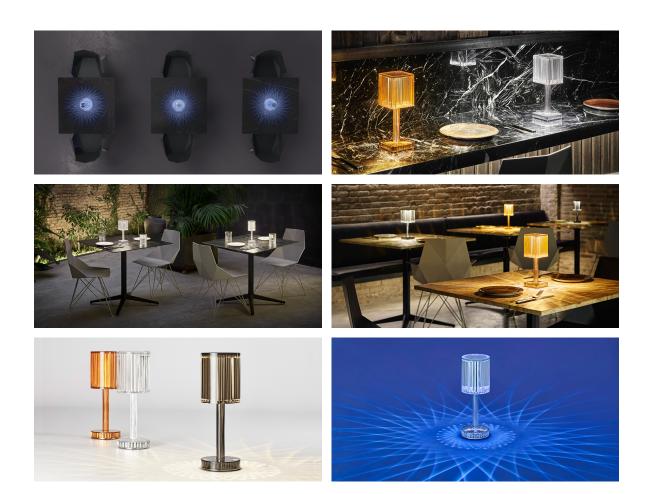

# Gatsby cylinder table lamp

by Ramón Esteve

The Gatsby collection, designed by Ramón Esteve, evokes the elegance and glamour of Art Deco, reminding us of the Roaring Twenties. Inspired by the bonanza, parties and excesses of that era, Gatsby combines intricate design with extraordinary simplicity, reflecting the American dream.

## **Ambients**