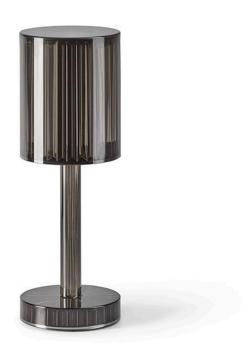

# Gatsby cylinder table lamp

by Ramón Esteve

The Gatsby collection, designed by Ramón Esteve, evokes the elegance and glamour of Art Deco, reminding us of the Roaring Twenties. Inspired by the bonanza, parties and excesses of that era, Gatsby combines intricate design with extraordinary simplicity, reflecting the American dream.

## Description

Polymethylmethacrylate resin. Transparent or colored

Weight: 0.56 Kg

8'5 31/4"

GATSBY Lámpara Mesa Cilíndrica GATSBY Cylindrical Table Lamp