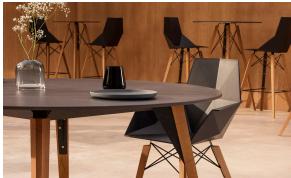

# Faz wood counter stool

by Ramón Esteve

Vondom's Faz collection, designed by Ramón Esteve, is one of the firm's most iconic collections. It stands out for its modular design and sophistication, representing harmony, serenity and timelessness through mineral and emphatic shapes. Faz transforms environments with its unique combination of material and light, creating an enveloping and exclusive atmosphere.

## **Ambients**