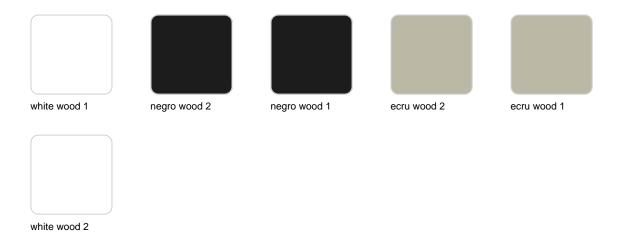

Products / Stools & Ottomans / Faz Wood Counter Stool

# Faz wood counter stool

by Ramón Esteve

Vondom's Faz collection, designed by Ramón Esteve, is one of the firm's most iconic collections. It stands out for its modular design and sophistication, representing harmony, serenity and timelessness through mineral and emphatic shapes. Faz transforms environments with its unique combination of material and light, creating an enveloping and exclusive atmosphere.



# **VOUDOM**

## Info

### Description

Weight: 6.7 Kg





### **Finishes**

#### finishes

BASIC PP Ref. 54303



Available in various colors

#### estructura

ALUMINIUM Ref. VVAR02999





### legs

Ash Ref. VVAR03078





wood 1

wood 2

# **VOUDOM**

## **Ambients**