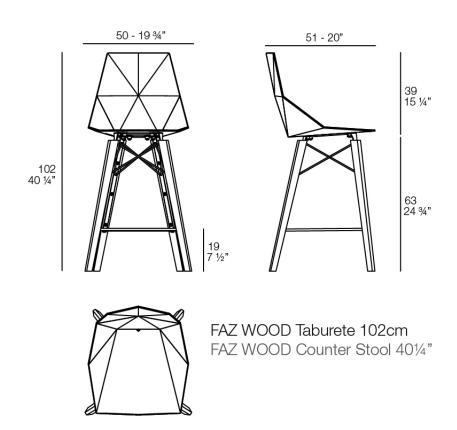

Products / Stools & Ottomans / Faz Wood Counter Stool

# Faz wood counter stool

by Ramón Esteve

Vondom's Faz collection, designed by Ramón Esteve, is one of the firm's most iconic collections. It stands out for its modular design and sophistication, representing harmony, serenity and timelessness through mineral and emphatic shapes. Faz transforms environments with its unique combination of material and light, creating an enveloping and exclusive atmosphere.



# **VOUDOM**

## Info

### Description

Weight: 6.7 Kg





### **Finishes**

#### finishes

BASIC PP Ref. 54303



Available in various colors

#### estructura

ALUMINIUM Ref. VVAR02999





### legs

Ash Ref. VVAR03078





wood 1

wood 2

# **VOUDOM**

## **Ambients**