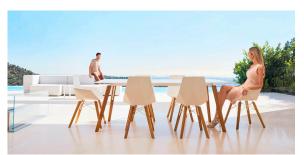

Products / Stools & Ottomans / Faz Wood Counter Stool

# Faz wood counter stool

by Ramón Esteve

Vondom's Faz collection, designed by Ramón Esteve, is one of the firm's most iconic collections. It stands out for its modular design and sophistication, representing harmony, serenity and timelessness through mineral and emphatic shapes. Faz transforms environments with its unique combination of material and light, creating an enveloping and exclusive atmosphere.



# **VOUDOM**

## Info

### Description

Weight: 6.7 Kg





### **Finishes**

#### finishes

BASIC PP Ref. 54303



Available in various colors

#### estructura

ALUMINIUM Ref. VVAR02999





### legs

Ash Ref. VVAR03078





wood 1

wood 2

# **VOUDOM**

## **Ambients**