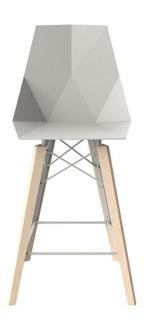

# Faz wood counter stool

by Ramón Esteve

Vondom's Faz collection, designed by Ramón Esteve, is one of the firm's most iconic collections. It stands out for its modular design and sophistication, representing harmony, serenity and timelessness through mineral and emphatic shapes. Faz transforms environments with its unique combination of material and light, creating an enveloping and exclusive atmosphere.

### Description

Weight: 6.7 Kg