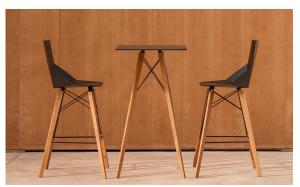

# Faz wood counter stool

by Ramón Esteve

Vondom's Faz collection, designed by Ramón Esteve, is one of the firm's most iconic collections. It stands out for its modular design and sophistication, representing harmony, serenity and timelessness through mineral and emphatic shapes. Faz transforms environments with its unique combination of material and light, creating an enveloping and exclusive atmosphere.

## **Ambients**