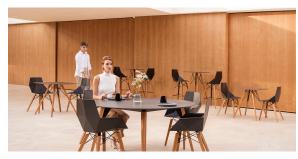

Products / Stools & Ottomans / Faz Wood Counter Stool

# Faz wood counter stool

by Ramón Esteve

Vondom's Faz collection, designed by Ramón Esteve, is one of the firm's most iconic collections. It stands out for its modular design and sophistication, representing harmony, serenity and timelessness through mineral and emphatic shapes. Faz transforms environments with its unique combination of material and light, creating an enveloping and exclusive atmosphere.



# **VOUDOM**

## Info

### Description

Weight: 6.7 Kg





### **Finishes**

#### finishes

BASIC PP Ref. 54303



Available in various colors

#### estructura

ALUMINIUM Ref. VVAR02999





### legs

Ash Ref. VVAR03078





wood 1

wood 2

# **VOUDOM**

## **Ambients**