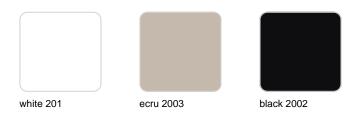

Products / Stools & Ottomans / Faz Wood Counter Stool

# Faz wood counter stool

by Ramón Esteve

Vondom's Faz collection, designed by Ramón Esteve, is one of the firm's most iconic collections. It stands out for its modular design and sophistication, representing harmony, serenity and timelessness through mineral and emphatic shapes. Faz transforms environments with its unique combination of material and light, creating an enveloping and exclusive atmosphere.



# **VOUDOM**

## Info

### Description

Weight: 6.7 Kg





### **Finishes**

#### finishes

BASIC PP Ref. 54303



Available in various colors

#### estructura

ALUMINIUM Ref. VVAR02999





### legs

Ash Ref. VVAR03078





wood 1

wood 2

# **VOUDOM**

## **Ambients**