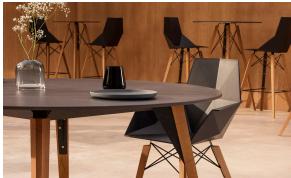

# Faz wood counter stool with arms

by Ramón Esteve

Vondom's Faz collection, designed by Ramón Esteve, is one of the firm's most iconic collections. It stands out for its modular design and sophistication, representing harmony, serenity and timelessness through mineral and emphatic shapes. Faz transforms environments with its unique combination of material and light, creating an enveloping and exclusive atmosphere.

## **Ambients**