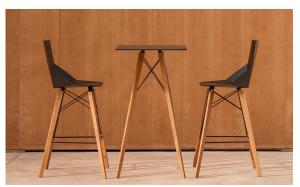

# Faz wood counter stool with arms

by Ramón Esteve

Vondom's Faz collection, designed by Ramón Esteve, is one of the firm's most iconic collections. It stands out for its modular design and sophistication, representing harmony, serenity and timelessness through mineral and emphatic shapes. Faz transforms environments with its unique combination of material and light, creating an enveloping and exclusive atmosphere.

## **Ambients**