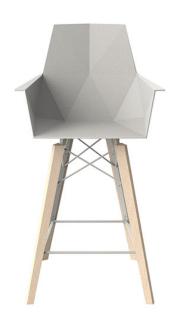

# Faz wood counter stool with arms

by Ramón Esteve

Vondom's Faz collection, designed by Ramón Esteve, is one of the firm's most iconic collections. It stands out for its modular design and sophistication, representing harmony, serenity and timelessness through mineral and emphatic shapes. Faz transforms environments with its unique combination of material and light, creating an enveloping and exclusive atmosphere.