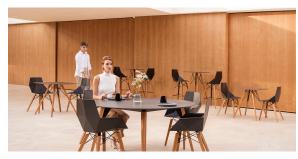

Products / Stools & Ottomans / Faz Wood Counter Stool With Arms

# Faz wood counter stool with arms

by Ramón Esteve

Vondom's Faz collection, designed by Ramón Esteve, is one of the firm's most iconic collections. It stands out for its modular design and sophistication, representing harmony, serenity and timelessness through mineral and emphatic shapes. Faz transforms environments with its unique combination of material and light, creating an enveloping and exclusive atmosphere.



# **VOUDOM**

## Info

### Description

Weight: 7.35 Kg





### **Finishes**

#### finishes

BASIC PP Ref. 54304



Available in various colors

#### estructura

ALUMINIUM Ref. VVAR02999





### legs

Ash Ref. VVAR03078





wood 1

wood 2

# **VOUDOM**

## **Ambients**