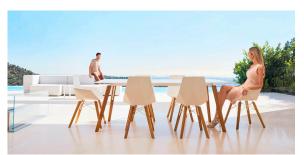

Products / Stools & Ottomans / Faz Wood Counter Stool With Arms

# Faz wood counter stool with arms

by Ramón Esteve

Vondom's Faz collection, designed by Ramón Esteve, is one of the firm's most iconic collections. It stands out for its modular design and sophistication, representing harmony, serenity and timelessness through mineral and emphatic shapes. Faz transforms environments with its unique combination of material and light, creating an enveloping and exclusive atmosphere.



# **VOUDOM**

## Info

### Description

Weight: 7.35 Kg





### **Finishes**

#### finishes

BASIC PP Ref. 54304



Available in various colors

#### estructura

ALUMINIUM Ref. VVAR02999





### legs

Ash Ref. VVAR03078





wood 1

wood 2

# **VOUDOM**

## **Ambients**