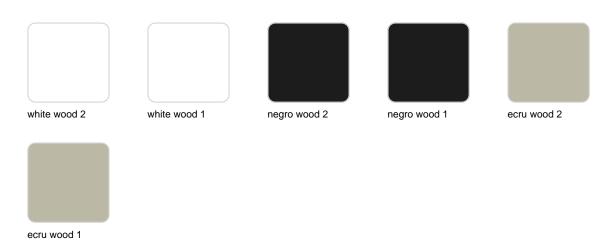

Products / Stools & Ottomans / Faz Wood Counter Stool With Arms

# Faz wood counter stool with arms

by Ramón Esteve

Vondom's Faz collection, designed by Ramón Esteve, is one of the firm's most iconic collections. It stands out for its modular design and sophistication, representing harmony, serenity and timelessness through mineral and emphatic shapes. Faz transforms environments with its unique combination of material and light, creating an enveloping and exclusive atmosphere.



# **VOUDOM**

## Info

### Description

Weight: 7.35 Kg





### **Finishes**

#### finishes

BASIC PP Ref. 54304



Available in various colors

#### estructura

ALUMINIUM Ref. VVAR02999





### legs

Ash Ref. VVAR03078





wood 1

wood 2

# **VOUDOM**

## **Ambients**