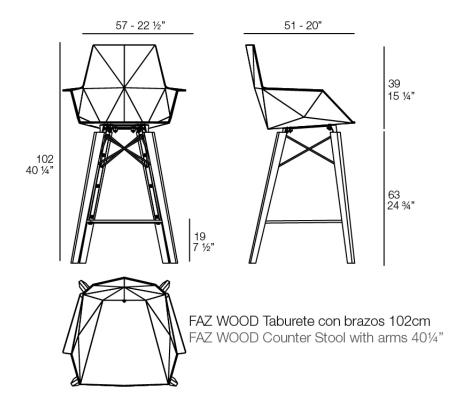

Products / Stools & Ottomans / Faz Wood Counter Stool With Arms

# Faz wood counter stool with arms

by Ramón Esteve

Vondom's Faz collection, designed by Ramón Esteve, is one of the firm's most iconic collections. It stands out for its modular design and sophistication, representing harmony, serenity and timelessness through mineral and emphatic shapes. Faz transforms environments with its unique combination of material and light, creating an enveloping and exclusive atmosphere.



# **VOUDOM**

## Info

### Description

Weight: 7.35 Kg





### **Finishes**

#### finishes

BASIC PP Ref. 54304



Available in various colors

#### estructura

ALUMINIUM Ref. VVAR02999





### legs

Ash Ref. VVAR03078





wood 1

wood 2

# **VOUDOM**

## **Ambients**