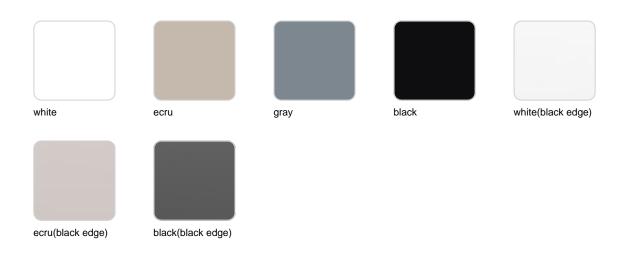

### tabletops

HPL Ref. 54308

### HPL black edge

#### Solid Core Ref. 54308B

# **VOUDOM**

**HPL** solid core