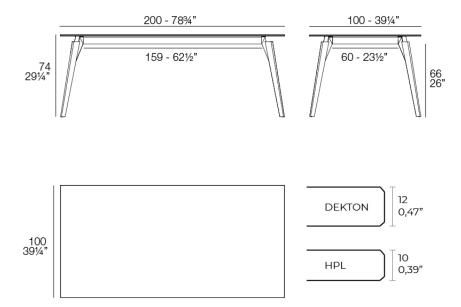

## Description

Weight: 45.86 Kg

FAZ WOOD Mesa Salón 200 x 100 FAZ WOOD Lounge Table 78 ¾" x 39 ¼"