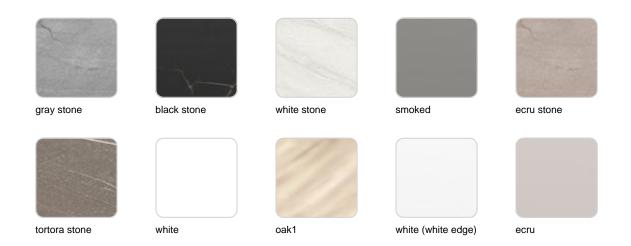

Products / Dining Tables / Faz Wood Lounge Table 200x100x74

# Faz wood lounge table 200x100x74

by Ramón Esteve

Vondom's Faz collection, designed by Ramón Esteve, is one of the firm's most iconic collections. It stands out for its modular design and sophistication, representing harmony, serenity and timelessness through mineral and emphatic shapes. Faz transforms environments with its unique combination of material and light, creating an enveloping and exclusive atmosphere.





## Info

## Description

Weight: 45.86 Kg



FAZ WOOD Mesa Salón 200 x 100 FAZ WOOD Lounge Table 78 ¾" x 39 ¼"

# **VOUDOM**

## **Finishes**

### tabletops

HPL Ref. 54308



### HPL black edge

#### Solid Core Ref. 54308B



# **VOUDOM**



**HPL** solid core

### estructura

#### ALUMINIUM Ref. VVAR03084



### legs

### Ash Ref. VVAR03080



# **VOUDOM**

## **Ambients**