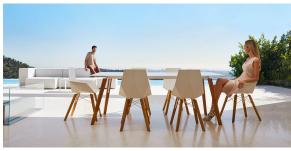

z wood lounge table 200x100x74

by Ramón Esteve

Vondom's Faz collection, designed by Ramón Esteve, is one of the firm's most iconic collections. It stands out for its modular design and sophistication, representing harmony, serenity and timelessness through mineral and emphatic shapes. Faz transforms environments with its unique combination of material and light, creating an enveloping and exclusive atmosphere.





## Info

## Description

Weight: 45.86 Kg



FAZ WOOD Mesa Salón 200 x 100 FAZ WOOD Lounge Table 78 ¾" x 39 ¼"

# **VOUDOM**

## **Finishes**

### tabletops

HPL Ref. 54308



### HPL black edge

#### Solid Core Ref. 54308B



# **VOUDOM**



**HPL** solid core

### estructura

#### ALUMINIUM Ref. VVAR03084



### legs

### Ash Ref. VVAR03080



# **VOUDOM**

## **Ambients**