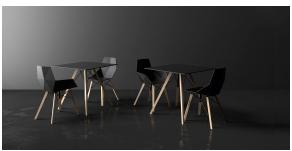

# Faz wood lounge table 200x100x74

by Ramón Esteve

Vondom's Faz collection, designed by Ramón Esteve, is one of the firm's most iconic collections. It stands out for its modular design and sophistication, representing harmony, serenity and timelessness through mineral and emphatic shapes. Faz transforms environments with its unique combination of material and light, creating an enveloping and exclusive atmosphere.

## **Ambients**