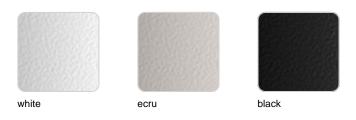

Products / Dining Tables / Faz Wood Lounge Table 200x100x74

# Faz wood lounge table 200x100x74

by Ramón Esteve

Vondom's Faz collection, designed by Ramón Esteve, is one of the firm's most iconic collections. It stands out for its modular design and sophistication, representing harmony, serenity and timelessness through mineral and emphatic shapes. Faz transforms environments with its unique combination of material and light, creating an enveloping and exclusive atmosphere.





## Info

## Description

Weight: 45.86 Kg



FAZ WOOD Mesa Salón 200 x 100 FAZ WOOD Lounge Table 78 ¾" x 39 ¼"

# **VOUDOM**

## **Finishes**

### tabletops

HPL Ref. 54308



### HPL black edge

#### Solid Core Ref. 54308B



# **VOUDOM**



**HPL** solid core

### estructura

#### ALUMINIUM Ref. VVAR03084



### legs

### Ash Ref. VVAR03080



# **VOUDOM**

## **Ambients**