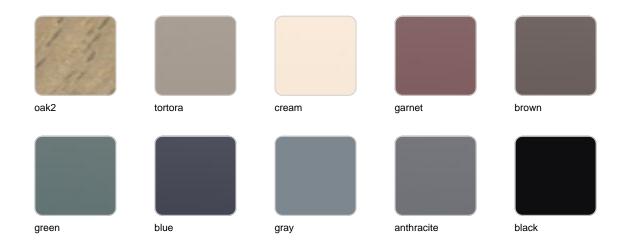

## **Finishes**

### tabletops

HPL Ref. 54308

### HPL black edge

#### Solid Core Ref. 54308B