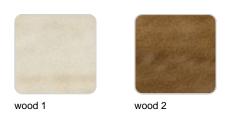

ood Lounge Table 200x100x74

# Faz wood lounge table 200x100x74

by Ramón Esteve

Vondom's Faz collection, designed by Ramón Esteve, is one of the firm's most iconic collections. It stands out for its modular design and sophistication, representing harmony, serenity and timelessness through mineral and emphatic shapes. Faz transforms environments with its unique combination of material and light, creating an enveloping and exclusive atmosphere.





## Info

## Description

Weight: 45.86 Kg



FAZ WOOD Mesa Salón 200 x 100 FAZ WOOD Lounge Table 78 ¾" x 39 ¼"

# **VOUDOM**

## **Finishes**

### tabletops

HPL Ref. 54308



### HPL black edge

#### Solid Core Ref. 54308B



# **VOUDOM**



**HPL** solid core

### estructura

#### ALUMINIUM Ref. VVAR03084



### legs

### Ash Ref. VVAR03080



# **VOUDOM**

## **Ambients**