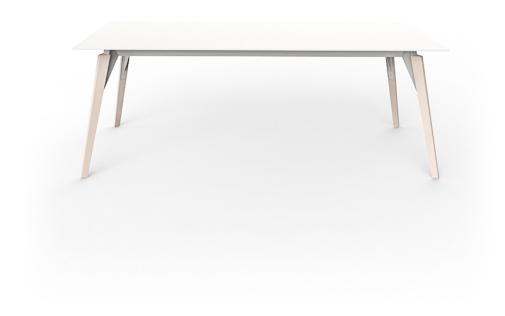

# Faz wood lounge table 200x100x74

by Ramón Esteve

Vondom's Faz collection, designed by Ramón Esteve, is one of the firm's most iconic collections. It stands out for its modular design and sophistication, representing harmony, serenity and timelessness through mineral and emphatic shapes. Faz transforms environments with its unique combination of material and light, creating an enveloping and exclusive atmosphere.

## Description

Weight: 45.86 Kg

FAZ WOOD Mesa Salón 200 x 100 FAZ WOOD Lounge Table 78 ¾" x 39 ¼"