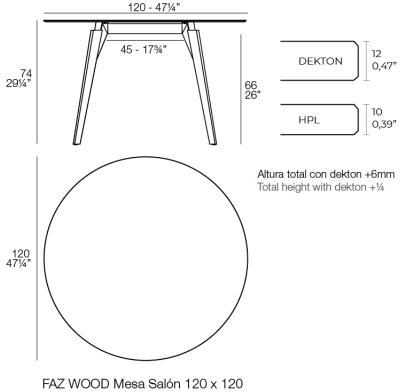

Products / Dining Tables / Faz Wood High Table Ø120x74

## Faz wood high table Ø120×74 by Ramón Esteve

Vondom's Faz collection, designed by Ramón Esteve, is one of the firm's most iconic collections. It stands out for its modular design and sophistication, representing harmony, serenity and timelessness through mineral and emphatic shapes. Faz transforms environments with its unique combination of material and light, creating an enveloping and exclusive atmosphere.



# **VOИDOM**

## Info

### Description

Weight: 31.66 Kg





# **VOИDOM**

## **Finishes**

| HPL<br>Ref. 54323