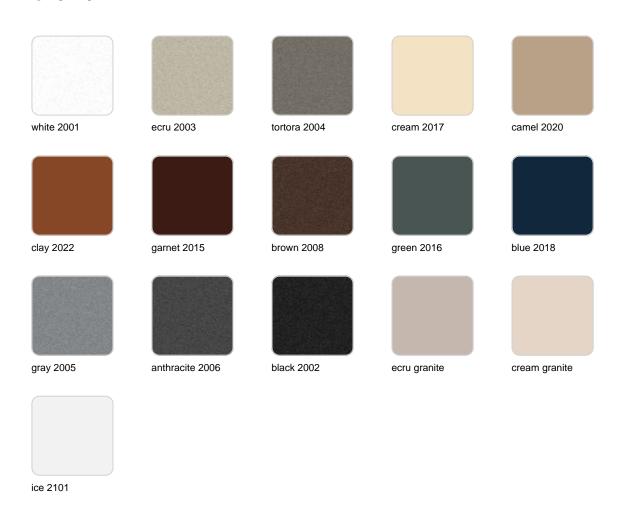

#### finishes

#### BASIC Ref. 54401A

Matt Polyethylene

LACQUERED Ref. 54401RF

Lacquered Polyethylene