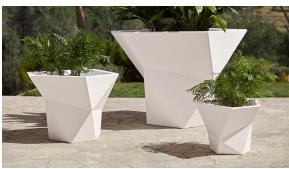

## Faz pot 97x93x75

by Ramón Esteve

Vondom's Faz collection, designed by Ramón Esteve, is one of the firm's most iconic collections. It stands out for its modular design and sophistication, representing harmony, serenity and timelessness through mineral and emphatic shapes. Faz transforms environments with its unique combination of material and light, creating an enveloping and exclusive atmosphere.

## **Ambients**