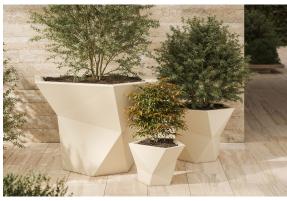

## Faz pot 97x93x75

by Ramón Esteve

Vondom's Faz collection, designed by Ramón Esteve, is one of the firm's most iconic collections. It stands out for its modular design and sophistication, representing harmony, serenity and timelessness through mineral and emphatic shapes. Faz transforms environments with its unique combination of material and light, creating an enveloping and exclusive atmosphere.

## **Ambients**