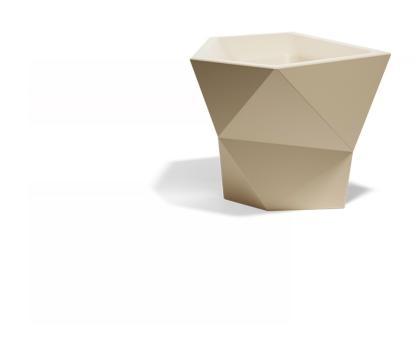

## Faz pot 97x93x75

by Ramón Esteve

Vondom's Faz collection, designed by Ramón Esteve, is one of the firm's most iconic collections. It stands out for its modular design and sophistication, representing harmony, serenity and timelessness through mineral and emphatic shapes. Faz transforms environments with its unique combination of material and light, creating an enveloping and exclusive atmosphere.