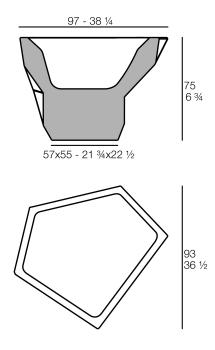

### Description

Weight: 20 Kg

FAZ Jarron Medio C = 97LFAZ Medium Planter C = 25% gal