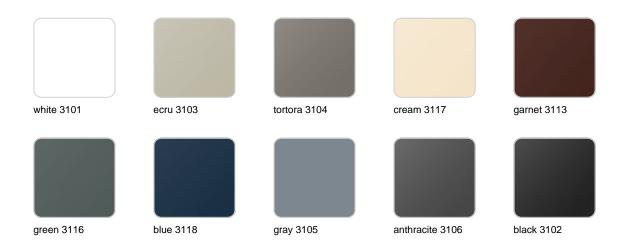

#### finishes

#### BASIC Ref. 54401A

Matt Polyethylene

LACQUERED Ref. 54401RF

Lacquered Polyethylene