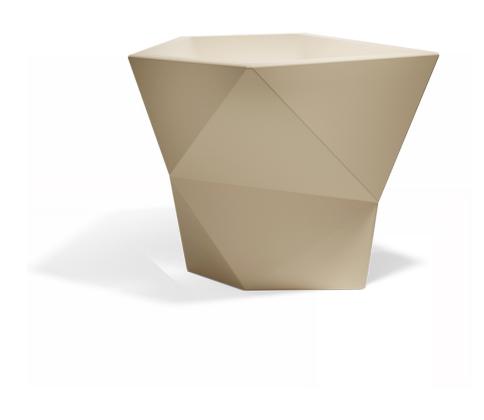

# Faz pot 160x150x120

by Ramón Esteve

Vondom's Faz collection, designed by Ramón Esteve, is one of the firm's most iconic collections. It stands out for its modular design and sophistication, representing harmony, serenity and timelessness through mineral and emphatic shapes. Faz transforms environments with its unique combination of material and light, creating an enveloping and exclusive atmosphere.