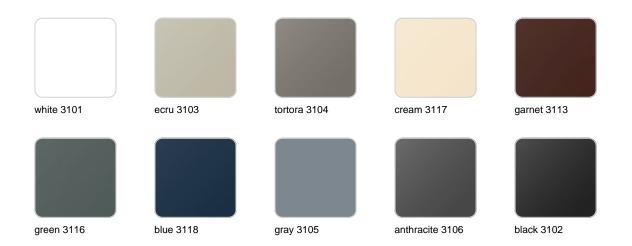

#### BASIC Ref. 54402A

Matt Polyethylene

LACQUERED Ref. 54402RF

Lacquered Polyethylene