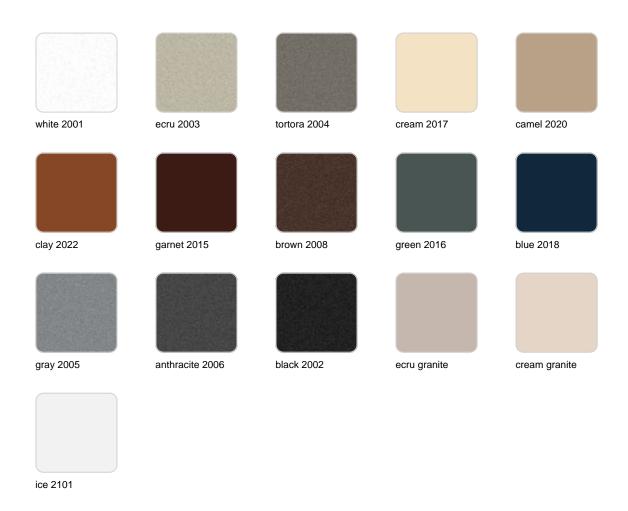

#### BASIC Ref. 54402A

Matt Polyethylene

LACQUERED Ref. 54402RF

Lacquered Polyethylene