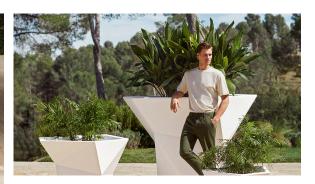

# Faz pot 160x150x120

by Ramón Esteve

Vondom's Faz collection, designed by Ramón Esteve, is one of the firm's most iconic collections. It stands out for its modular design and sophistication, representing harmony, serenity and timelessness through mineral and emphatic shapes. Faz transforms environments with its unique combination of material and light, creating an enveloping and exclusive atmosphere.

### **Ambients**