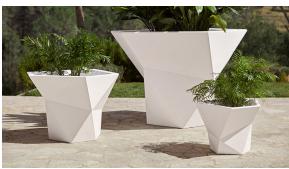

# Faz pot 160x150x120

by Ramón Esteve

Vondom's Faz collection, designed by Ramón Esteve, is one of the firm's most iconic collections. It stands out for its modular design and sophistication, representing harmony, serenity and timelessness through mineral and emphatic shapes. Faz transforms environments with its unique combination of material and light, creating an enveloping and exclusive atmosphere.

### **Ambients**