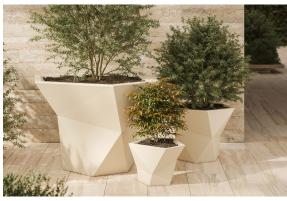

ce 2101

Unit with internal lighting with RGBW LED technology and remote control unit for switching colors. Available only in matte ice white finish. Remote control included.



RGBW LED BATTERY Ref. 54402Y



Unit with internal lighting with battery-powered RGBW LED technology. Includes charger and remote control for switching colors and charger. Available only in matte ice white finish.

RGBW LED DMX BATTERY Ref. 54402DY



Unit with internal lighting with RGBW LED technology and remote control unit for switching colors. Also controlLED by DMX-1024 (wireless), enabling communication between one or more products simultaneously via the DMX transmitter (not included). There are two options to choose from: Professional XLR DMX and Home WIFI DMX. (Remote control included).

### **Ambients**