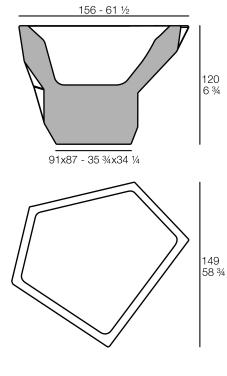

Products / Planters / Faz Pot 160x150x120

# Faz pot 160x150x120

by Ramón Esteve

Vondom's Faz collection, designed by Ramón Esteve, is one of the firm's most iconic collections. It stands out for its modular design and sophistication, representing harmony, serenity and timelessness through mineral and emphatic shapes. Faz transforms environments with its unique combination of material and light, creating an enveloping and exclusive atmosphere.



### Info

### Description

Weight: 47 Kg



### **Finishes**

#### finishes

#### BASIC Ref. 54402A



Matt Polyethylene

LACQUERED Ref. 54402RF



Lacquered Polyethylene

#### lighting

WHITE LED Ref. 54402W



ice 2101

White internally lit unit with LED technology. Available only in matte ice white finish.

RGBW LED Ref. 54402L



ice 2101

Unit with internal lighting with RGBW LED technology and remote control unit for switching colors. Available only in matte ice white finish. Remote control included.



RGBW LED BATTERY Ref. 54402Y



Unit with internal lighting with battery-powered RGBW LED technology. Includes charger and remote control for switching colors and charger. Available only in matte ice white finish.

RGBW LED DMX BATTERY Ref. 54402DY



Unit with internal lighting with RGBW LED technology and remote control uni