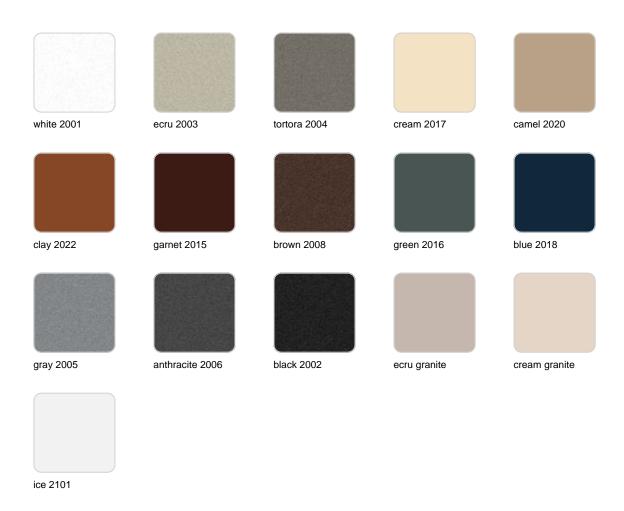

### finishes

### BASIC Ref. 54422A

Matt Polyethylene

SELF-WATERING Ref. 54422R