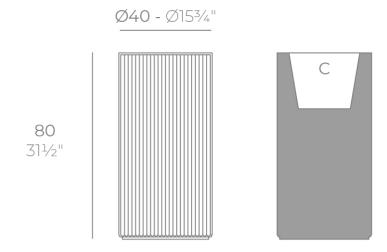

### Description

Weight: 7 Kg

GATSBY Cilindro Alto
GATSBY Hight Cylindre
ref. 54422
C= 32x32x28 12½"x12½"x11"
20 L
5½Gal