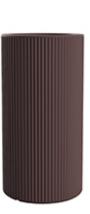

# Gatsby cylinder planter ø40×80

by Ramón Esteve

The Gatsby collection, designed by Ramón Esteve, evokes the elegance and glamour of Art Deco, reminding us of the Roaring Twenties. Inspired by the bonanza, parties and excesses of that era, Gatsby combines intricate design with extraordinary simplicity, reflecting the American dream.

### Description

Weight: 7 Kg

GATSBY Cilindro Alto
GATSBY Hight Cylindre
ref. 54422
C= 32x32x28 12½"x12½"x11"
20 L
5½Gal