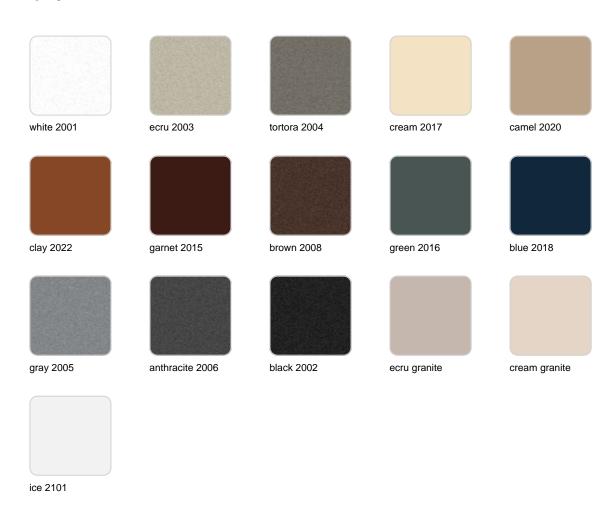

### finishes

### BASIC Ref. 54424A

Matt Polyethylene

SELF-WATERING Ref. 54424R