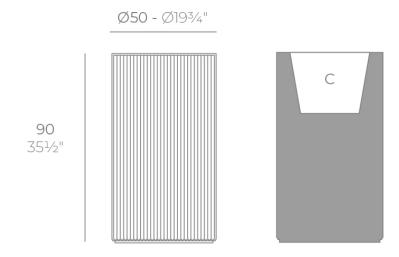

### Description

Weight: 10 Kg

GATSBY Cilindro Alto
GATSBY Hight Cylindre
ref. 54424
C= 41X41X32 16½"x16½"x12½"
32 L
8½Gal