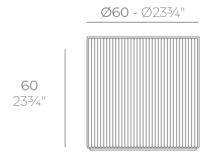

### Description

Weight: 10 Kg

GATSBY Cilindro
GATSBY Cylindre
ref. 54425
C= 49x49x31 19½"x19½"x12½"
47 L
12½Gal