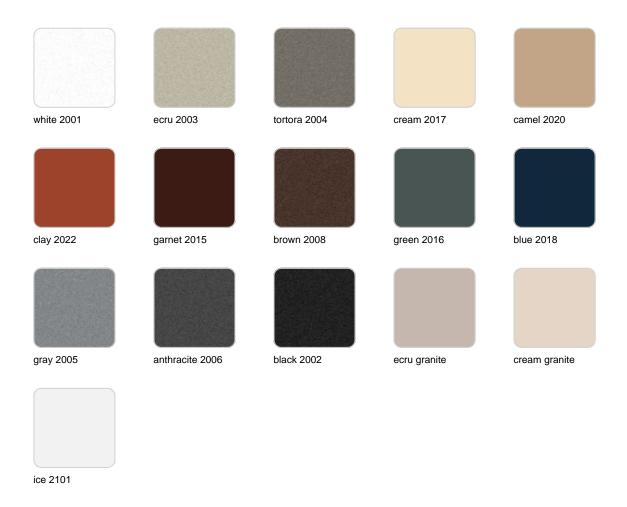

## **Finishes**

### finishes

### BASIC Ref. 54425A

Matt Polyethylene

SELF-WATERING Ref. 54425R