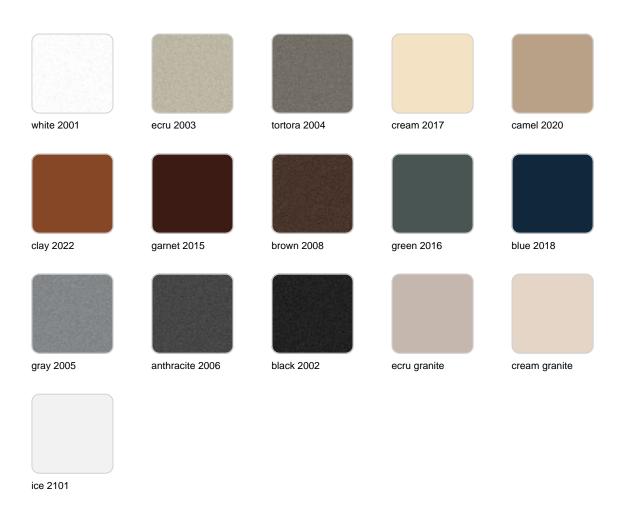

## **Finishes**

### finishes

### BASIC Ref. 54425A

Matt Polyethylene

SELF-WATERING Ref. 54425R