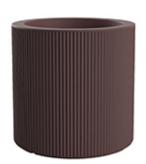

# Gatsby cylinder planter ø60×60

by Ramón Esteve

The Gatsby collection, designed by Ramón Esteve, evokes the elegance and glamour of Art Deco, reminding us of the Roaring Twenties. Inspired by the bonanza, parties and excesses of that era, Gatsby combines intricate design with extraordinary simplicity, reflecting the American dream.

### Description

Weight: 10 Kg

GATSBY Cilindro
GATSBY Cylindre
ref. 54425
C= 49x49x31 19½"x19½"x12½"
47 L
12½Gal