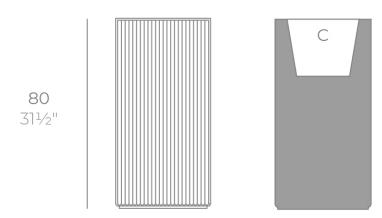

### Description

Weight: 13 Kg

GATSBY Cubo Alto
GATSBY Hight Cube
ref. 54428
C= 32x32x32 12½"x12½"x12½"
23 L
6Gal