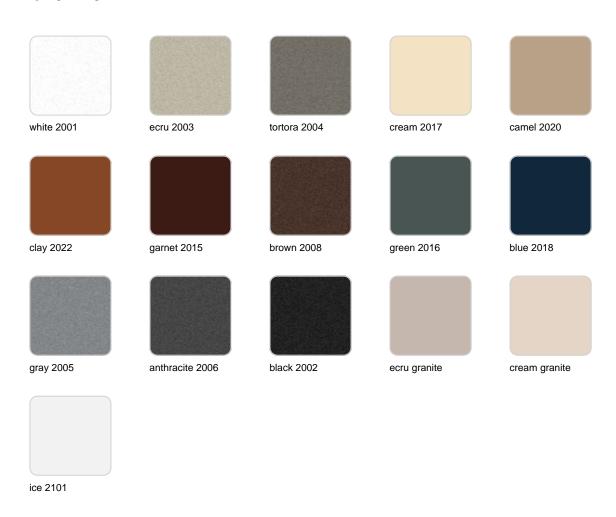

Products / Planters / Gatsby Prisma Planter 40x40x80

# Gatsby prisma planter 40x40x80

by Ramón Esteve

The Gatsby collection, designed by Ramón Esteve, evokes the elegance and glamour of Art Deco, reminding us of the Roaring Twenties. Inspired by the bonanza, parties and excesses of that era, Gatsby combines intricate design with extraordinary simplicity, reflecting the American dream.



## **VOUDOM**

## Info

### Description

Weight: 13 Kg





GATSBY Cubo Alto
GATSBY Hight Cube
ref. 54428
C= 32x32x32 12½"x12½"x12½"
23 L
6Gal

# **VOUDOM**

## **Finishes**

### finishes

### BASIC Ref. 54428A



Matt Polyethylene

SELF-WATERING Ref. 54428R

## **VOUDOM**



Self-watering system included in all planters except those with basic finish

### lighting

### WHITE LED Ref. 54428W



ice 2101

White internally lit unit with LED technology. Available only in matte ice white finish.



RGBW LED Ref. 54428L



Unit with internal lighting with RGBW LED technology and remote control unit for switching colors. Available only in matte ice white finish. Remote control included.

RGBW LED DMX Ref. 54428D



Unit with internal lighting with RGBW LED technology and remote control unit for switching colors. Also controlLED by DMX-1024 (wireless), enabling communication between one or more products simultaneously via the DMX transmitter (not included). There are two options to choose from: Professio