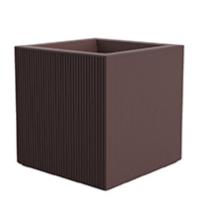

## Gatsby prisma planter 60x60x60 by Ramón Esteve

The Gatsby collection, designed by Ramón Esteve, evokes the elegance and glamour of Art Deco, reminding us of the Roaring Twenties. Inspired by the bonanza, parties and excesses of that era, Gatsby combines intricate design with extraordinary simplicity, reflecting the American dream.

### Description

Weight: 18 Kg

**60** 23³⁄4"

GATSBY Cubo GATSBY Cube ref. 54431 C= 48x48x34 20<sup>3</sup>/4"x20<sup>3</sup>/4"x13<sup>1</sup>/2" 53 L 14Gal