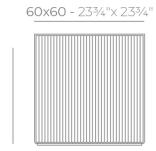

### Description

Weight: 18 Kg

**60** 23³⁄4"

GATSBY Cubo GATSBY Cube ref. 54431 C= 48x48x34 20<sup>3</sup>/4"x20<sup>3</sup>/4"x13<sup>1</sup>/2" 53 L 14Gal