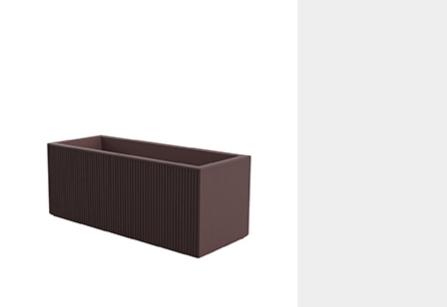

Products / Planters / Gatsby Jardiniere 100x40x40

## Gatsby jardiniere 100x40x40 by Ramón Esteve

The Gatsby collection, designed by Ramón Esteve, evokes the elegance and glamour of Art Deco, reminding us of the Roaring Twenties. Inspired by the bonanza, parties and excesses of that era, Gatsby combines intricate design with extraordinary simplicity, reflecting the American dream.