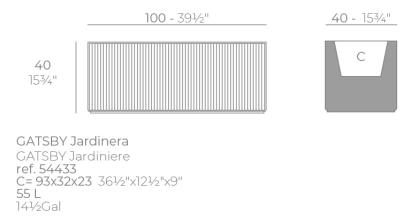

Products / Planters / Gatsby Jardiniere 100x40x40

## Gatsby jardiniere 100x40x40 by Ramón Esteve

The Gatsby collection, designed by Ramón Esteve, evokes the elegance and glamour of Art Deco, reminding us of the Roaring Twenties. Inspired by the bonanza, parties and excesses of that era, Gatsby combines intricate design with extraordinary simplicity, reflecting the American dream.

### Description

Weight: 11 Kg