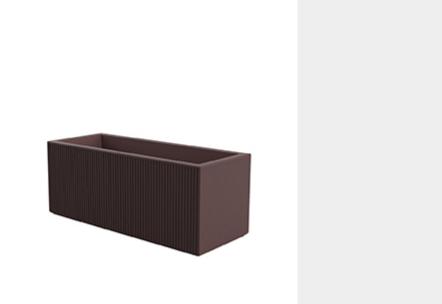

## Gatsby jardiniere 120x50x50 by Ramón Esteve

The Gatsby collection, designed by Ramón Esteve, evokes the elegance and glamour of Art Deco, reminding us of the Roaring Twenties. Inspired by the bonanza, parties and excesses of that era, Gatsby combines intricate design with extraordinary simplicity, reflecting the American dream.