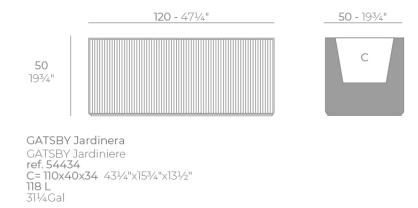

Products / Planters / Gatsby Jardiniere 120x50x50

## Gatsby jardiniere 120x50x50 by Ramón Esteve

The Gatsby collection, designed by Ramón Esteve, evokes the elegance and glamour of Art Deco, reminding us of the Roaring Twenties. Inspired by the bonanza, parties and excesses of that era, Gatsby combines intricate design with extraordinary simplicity, reflecting the American dream.



### Info

### Description

Weight: 18 Kg



### **Finishes**

finishes

| BASIC<br>Ref. 54434A |                 |              |              |               |
|----------------------|-----------------|--------------|--------------|---------------|
|                      |                 |              |              |               |
| white 2001           | ecru 2003       | tortora 2004 | cream 2017   | camel 2020    |
| alay 2022            | agreet 2015     | brown 2008   | aroon 2016   | blue 2018     |
| clay 2022            | garnet 2015     | brown 2008   | green 2016   | blue 2018     |
|                      |                 |              |              |               |
| gray 2005            | anthracite 2006 | black 2002   | ecru granite | cream granite |
|                      |                 |              |