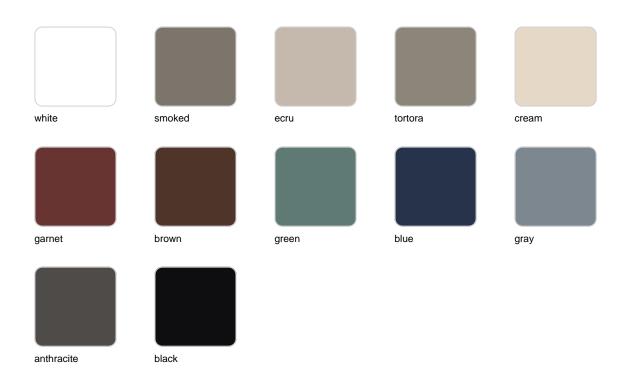

Products / Low Tables / Vineyard Extra-large Coffee Table Legs

## Vineyard extra-large coffee table legs

by Ramón Esteve

The Vineyard collection, designed by Ramón Esteve, captures the essence of Mediterranean style, combining elegance and comfort in each of its pieces. Inspired by vineyards and outdoor living, this collection is perfect for creating relaxed and welcoming environments.





## Info

### Description

Weight: 60 Kg



VINEYARD Mesa XL VINEYARD Table XL

## **VOUDOM**

### **Finishes**

### finishes

#### ALUMINIUM Ref. 54504ZSU



### panel/top

#### Teak Ref. 54504AA





natural teak

weathered teak

# **VOUDOM**

### **Ambients**