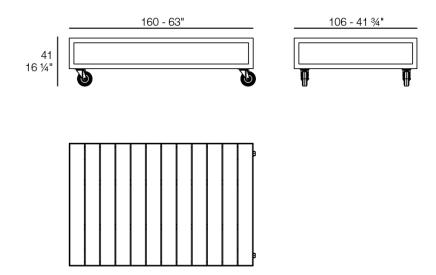

Products / Low Tables / Vineyard Extra-large Coffee Table Legs

## Vineyard extra-large coffee table legs

by Ramón Esteve

The Vineyard collection, designed by Ramón Esteve, captures the essence of Mediterranean style, combining elegance and comfort in each of its pieces. Inspired by vineyards and outdoor living, this collection is perfect for creating relaxed and welcoming environments.





## Info

### Description

Weight: 60 Kg



VINEYARD Mesa XL VINEYARD Table XL

## **VOUDOM**

### **Finishes**

### finishes

#### ALUMINIUM Ref. 54504ZSU



### panel/top

#### Teak Ref. 54504AA





natural teak

weathered teak

# **VOUDOM**

### **Ambients**