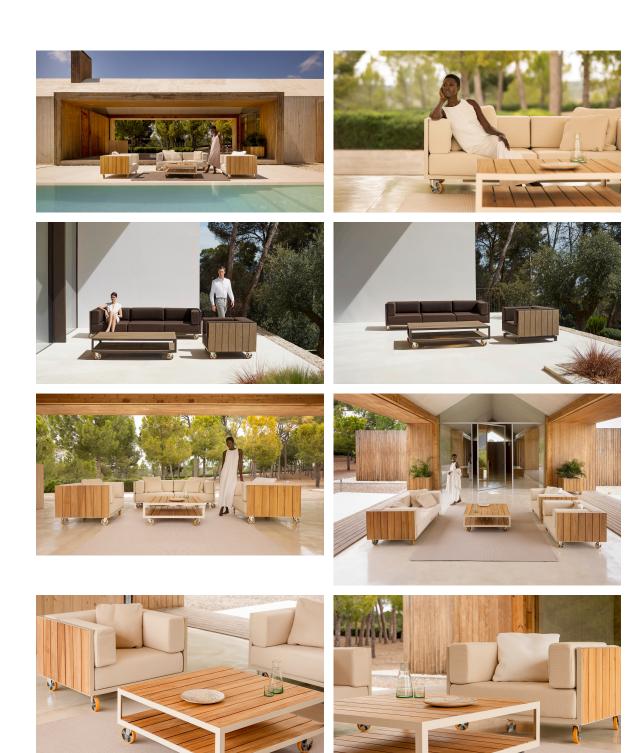

## Vineyard extra-large coffee table legs

by Ramón Esteve

The Vineyard collection, designed by Ramón Esteve, captures the essence of Mediterranean style, combining elegance and comfort in each of its pieces. Inspired by vineyards and outdoor living, this collection is perfect for creating relaxed and welcoming environments.

### **Ambients**