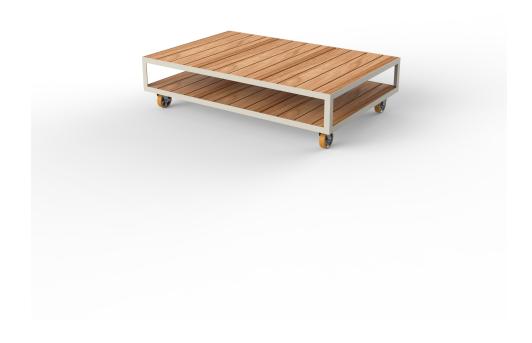

## Vineyard extra-large coffee table legs

by Ramón Esteve

The Vineyard collection, designed by Ramón Esteve, captures the essence of Mediterranean style, combining elegance and comfort in each of its pieces. Inspired by vineyards and outdoor living, this collection is perfect for creating relaxed and welcoming environments.

### Description

Weight: 60 Kg

VINEYARD Mesa XL VINEYARD Table XL