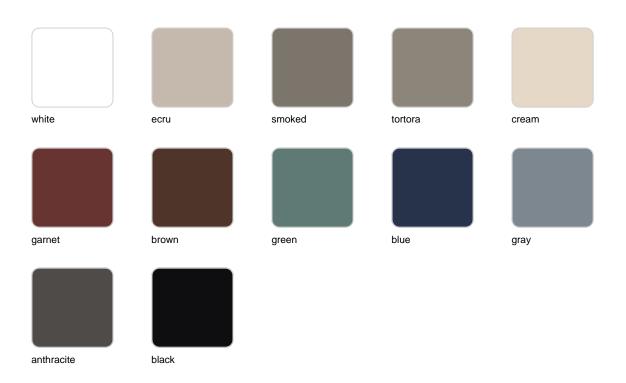

Products / Low Tables / Vineyard Extra-large Coffee Table Legs

# Vineyard extra-large coffee table legs

by Ramón Esteve

The Vineyard collection, designed by Ramón Esteve, captures the essence of Mediterranean style, combining elegance and comfort in each of its pieces. Inspired by vineyards and outdoor living, this collection is perfect for creating relaxed and welcoming environments.





## Info

### Description

Weight: 60 Kg







Versión con patas Leg version

## **VOUDOM**

### **Finishes**

### finishes

#### ALUMINIUM Ref. 54504ZSU



### panel/top

#### Teak Ref. 54504AA





natural teak weathered teak

# **VOUDOM**

## **Ambients**