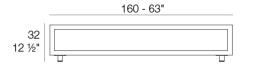

Products / Low Tables / Vineyard Extra-large Coffee Table Legs

# Vineyard extra-large coffee table legs

by Ramón Esteve

The Vineyard collection, designed by Ramón Esteve, captures the essence of Mediterranean style, combining elegance and comfort in each of its pieces. Inspired by vineyards and outdoor living, this collection is perfect for creating relaxed and welcoming environments.





## Info

### Description

Weight: 60 Kg







Versión con patas Leg version

## **VOUDOM**

### **Finishes**

### finishes

#### ALUMINIUM Ref. 54504ZSU



### panel/top

#### Teak Ref. 54504AA





natural teak weathered teak

# **VOUDOM**

## **Ambients**