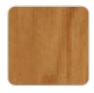

Products / Low Tables / Vineyard Extra-large Coffee Table Legs

# Vineyard extra-large coffee table legs

by Ramón Esteve

The Vineyard collection, designed by Ramón Esteve, captures the essence of Mediterranean style, combining elegance and comfort in each of its pieces. Inspired by vineyards and outdoor living, this collection is perfect for creating relaxed and welcoming environments.





## Info

### Description

Weight: 60 Kg







Versión con patas Leg version

## **VOUDOM**

### **Finishes**

### finishes

#### ALUMINIUM Ref. 54504ZSU



### panel/top

#### Teak Ref. 54504AA





natural teak weathered teak

# **VOUDOM**

## **Ambients**