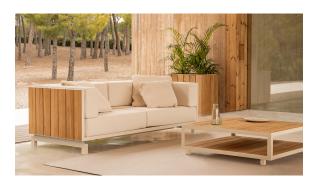

Products / Low Tables / Vineyard Extra-large Coffee Table Legs

# Vineyard extra-large coffee table legs

by Ramón Esteve

The Vineyard collection, designed by Ramón Esteve, captures the essence of Mediterranean style, combining elegance and comfort in each of its pieces. Inspired by vineyards and outdoor living, this collection is perfect for creating relaxed and welcoming environments.





## Info

### Description

Weight: 60 Kg







Versión con patas Leg version

## **VOUDOM**

### **Finishes**

### finishes

#### ALUMINIUM Ref. 54504ZSU



### panel/top

#### Teak Ref. 54504AA





natural teak weathered teak

# **VOUDOM**

## **Ambients**