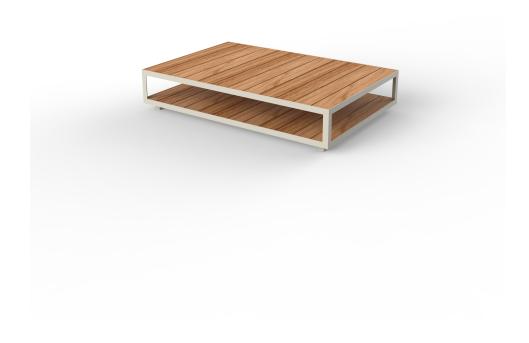

# Vineyard extra-large coffee table legs

by Ramón Esteve

The Vineyard collection, designed by Ramón Esteve, captures the essence of Mediterranean style, combining elegance and comfort in each of its pieces. Inspired by vineyards and outdoor living, this collection is perfect for creating relaxed and welcoming environments.

### Description

Weight: 60 Kg

Versión con patas Leg version