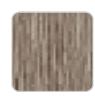

Products / Low Tables / Vineyard Extra-large Coffee Table Legs

# Vineyard extra-large coffee table legs

by Ramón Esteve

The Vineyard collection, designed by Ramón Esteve, captures the essence of Mediterranean style, combining elegance and comfort in each of its pieces. Inspired by vineyards and outdoor living, this collection is perfect for creating relaxed and welcoming environments.





## Info

### Description

Weight: 60 Kg







Versión con patas Leg version

## **VOUDOM**

### **Finishes**

### finishes

#### ALUMINIUM Ref. 54504ZSU



### panel/top

#### Teak Ref. 54504AA





natural teak weathered teak

# **VOUDOM**

## **Ambients**