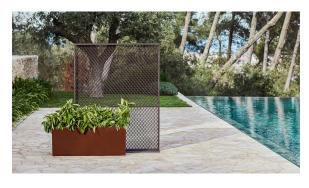

ider 120×150

# The factory area divider 120×150

by Ramón Esteve

Vondom's The Factory collection, designed by Ramón Esteve, is inspired by the castiron architecture of New York. This collection combines an industrial aesthetic with modern comfort, offering a selection of furniture that brings character and sophistication to any outdoor space.



## **VOUDOM**

## Info

### Description

Space divider made with an aluminum profile and deployed mesh, all materials and components are resistant to extreme weather conditions. Available in different finishes.

Weight: 30.06 Kg



THE FACTORY Separador de Ambientes 120x150 THE FACTORY Room Divider 47 ¼"x 59 ¼"

# **VOUDOM**

## **Finishes**

#### finishes

#### ALUMINIUM Ref. 54611



Lacquered aluminium profile.

# **VOUDOM**

## **Ambients**