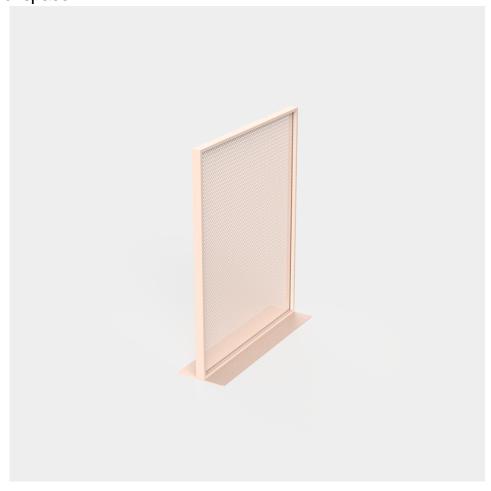

# The factory area divider 120×150

by Ramón Esteve

Vondom's The Factory collection, designed by Ramón Esteve, is inspired by the castiron architecture of New York. This collection combines an industrial aesthetic with modern comfort, offering a selection of furniture that brings character and sophistication to any outdoor space.

### Description

Space divider made with an aluminum profile and deployed mesh, all materials and components are resistant to extreme weather conditions. Available in different finishes.

Weight: 30.06 Kg

THE FACTORY Separador de Ambientes 120x150 THE FACTORY Room Divider 47 ¼"x 59 ¼"