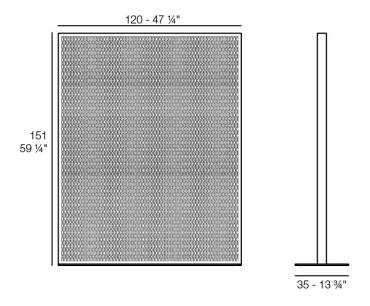

THE FACTORY Separador de Ambientes 120x150 THE FACTORY Room Divider 47 ¼"x 59 ¼"