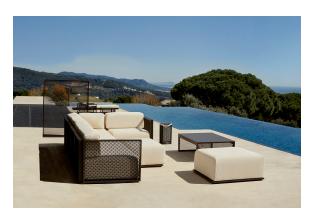

# The factory area divider 120×150

by Ramón Esteve

Vondom's The Factory collection, designed by Ramón Esteve, is inspired by the castiron architecture of New York. This collection combines an industrial aesthetic with modern comfort, offering a selection of furniture that brings character and sophistication to any outdoor space.

### Description

Space divider made with an aluminum profile and deployed mesh, all materials and components are resistant to extreme weather conditions. Available in different finishes.

Weight: 30.06 Kg