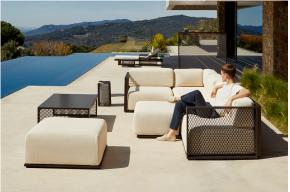

# The factory area divider 120×150

by Ramón Esteve

Vondom's The Factory collection, designed by Ramón Esteve, is inspired by the castiron architecture of New York. This collection combines an industrial aesthetic with modern comfort, offering a selection of furniture that brings character and sophistication to any outdoor space.

### Description

Space divider made with an aluminum profile and deployed mesh, all materials and components are resistant to extreme weather conditions. Available in different finishes.

Weight: 30.06 Kg