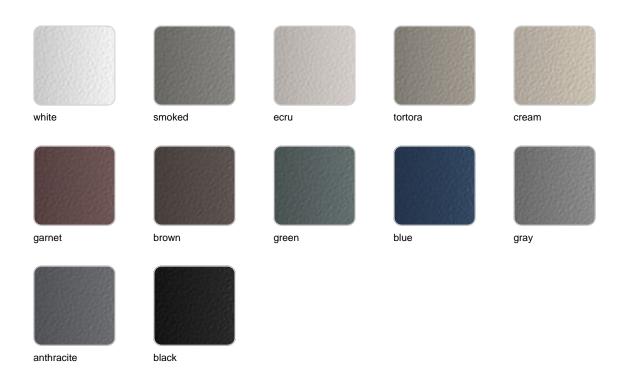

## **Finishes**

#### finishes

#### ALUMINIUM Ref. 54611

Lacquered aluminium profile.