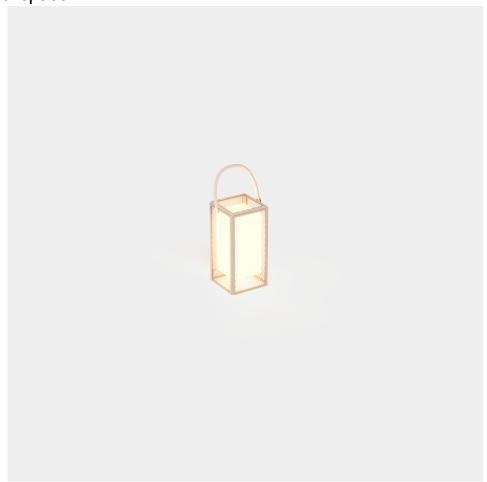

# The factory lamp s

by Ramón Esteve

Vondom's The Factory collection, designed by Ramón Esteve, is inspired by the castiron architecture of New York. This collection combines an industrial aesthetic with modern comfort, offering a selection of furniture that brings character and sophistication to any outdoor space.

### Description

Designer lamp. The deployed mesh is made from aluminum, and the inner lighting is made out of polyethylene resin manufactured by rotational molding. Suitable for an interior and an outdoor use. Available in various finishes.