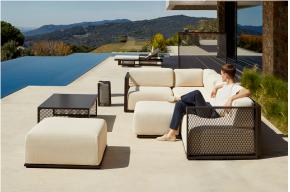

# The factory area divider 80×150

by Ramón Esteve

Vondom's The Factory collection, designed by Ramón Esteve, is inspired by the castiron architecture of New York. This collection combines an industrial aesthetic with modern comfort, offering a selection of furniture that brings character and sophistication to any outdoor space.

#### Description

Space divider made with an aluminum profile and deployed mesh, all materials and components are resistant to extreme weather conditions. Available in different finishes.

Weight: 26.05 Kg

## **Ambients**