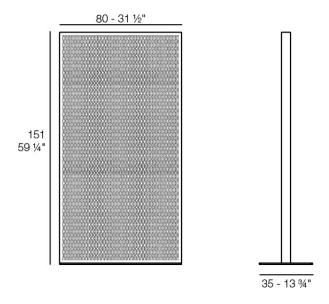

Products / Objects / The Factory Area Divider 80×150

# The factory area divider 80×150

by Ramón Esteve

Vondom's The Factory collection, designed by Ramón Esteve, is inspired by the castiron architecture of New York. This collection combines an industrial aesthetic with modern comfort, offering a selection of furniture that brings character and sophistication to any outdoor space.



## **VOUDOM**

### Info

#### Description

Space divider made with an aluminum profile and deployed mesh, all materials and components are resistant to extreme weather conditions. Available in different finishes.

Weight: 26.05 Kg



THE FACTORY Separador de Ambientes 80x150 THE FACTORY Room Divider 31 ½"x 59 ¼"

# **VOUDOM**

## **Finishes**

#### finishes

#### ALUMINIUM Ref. 54613



Lacquered aluminium profile.

# **VOUDOM**

## **Ambients**