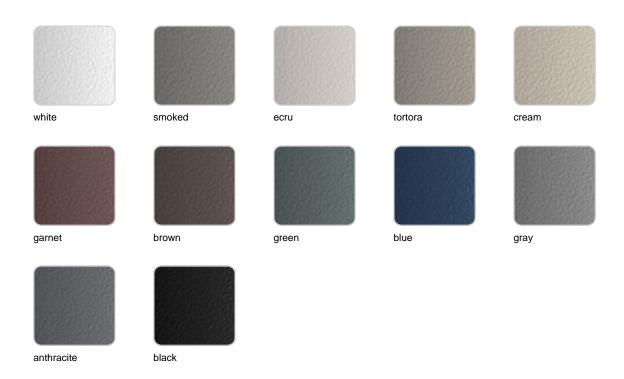

## **Finishes**

#### finishes

#### ALUMINIUM Ref. 54613

Lacquered aluminium profile.