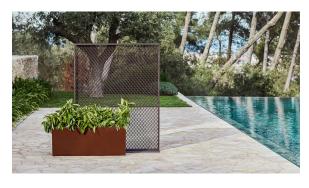

vider 80×150

# The factory area divider 80×150

by Ramón Esteve

Vondom's The Factory collection, designed by Ramón Esteve, is inspired by the castiron architecture of New York. This collection combines an industrial aesthetic with modern comfort, offering a selection of furniture that brings character and sophistication to any outdoor space.



## **VOUDOM**

### Info

#### Description

Space divider made with an aluminum profile and deployed mesh, all materials and components are resistant to extreme weather conditions. Available in different finishes.

Weight: 26.05 Kg



THE FACTORY Separador de Ambientes 80x150 THE FACTORY Room Divider 31 ½"x 59 ¼"

# **VOUDOM**

## **Finishes**

#### finishes

#### ALUMINIUM Ref. 54613



Lacquered aluminium profile.

# **VOUDOM**

## **Ambients**