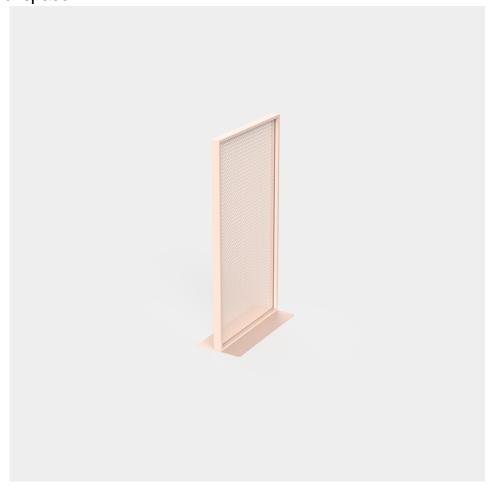

# The factory area divider 80×150

by Ramón Esteve

Vondom's The Factory collection, designed by Ramón Esteve, is inspired by the castiron architecture of New York. This collection combines an industrial aesthetic with modern comfort, offering a selection of furniture that brings character and sophistication to any outdoor space.

#### Description

Space divider made with an aluminum profile and deployed mesh, all materials and components are resistant to extreme weather conditions. Available in different finishes.

Weight: 26.05 Kg