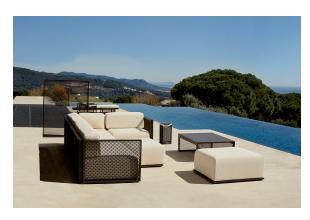

# The factory area divider 80×150

by Ramón Esteve

Vondom's The Factory collection, designed by Ramón Esteve, is inspired by the castiron architecture of New York. This collection combines an industrial aesthetic with modern comfort, offering a selection of furniture that brings character and sophistication to any outdoor space.

#### Description

Space divider made with an aluminum profile and deployed mesh, all materials and components are resistant to extreme weather conditions. Available in different finishes.

Weight: 26.05 Kg

## **Ambients**