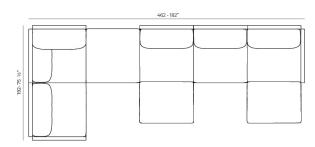

#### **Combinations**

- 1 x 54601 Solá Brazo Derecho Sectional Sola Right 1 x 54608 Solá Chaiselongue Izquierdo Sectional Chaiselongue Left 2 x 54605 Solá Módulo Central Sectional Armices 1 x 54600 Solá Portfi Sectional Putf M 1 x 54600 Solá Esquina Derecha Sectional Right Corner

1 x 54601 Sofá Brazo Derecho - Sectional Sofa Right 1 x 54602 Sofá Brazo Izquierdo - Sectional Sofa Left 1 x 54605 Sofá Módulo Central - Sectional Armless

- 1 x 54601 Solá Brazo Derecho Sectional Solin Right
  1 x 54608 Solá Chalesforque Izquierdo Sectional Chalesfongue Left
  1 x 54605 Solá Modalo Central Sectional Armiesa
  1 x 54606 Solá Putf M Sectional Putf M
  1 x 54600 Solá Equine Izquierdo Sectional Left Corner
  1 x 54600 Solá Chalesforque Central Sectional Armiesa Chalesfongue