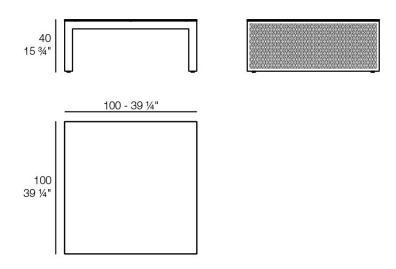

#### Description

Composing of an aluminum profile and deployed mesh, all materials and components are resistant to extreme weather conditions. Available in different finishes.

Weight: 8.76 Kg

THE FACTORY Mesa Baja 100x100
THE FACTORY Low Table 39 1/4"x 39 1/4"