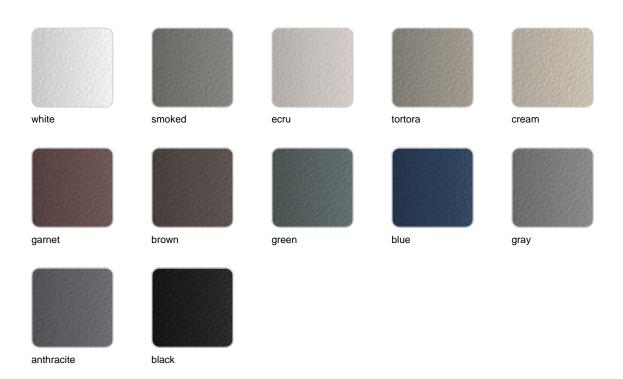

#### Description

Composing of an aluminum profile and deployed mesh, all materials and components are resistant to extreme weather conditions. Available in different finishes.

Weight: 8.76 Kg

THE FACTORY Mesa Baja 100x100
THE FACTORY Low Table 39 1/4"x 39 1/4"

#### **Finishes**

#### finishes