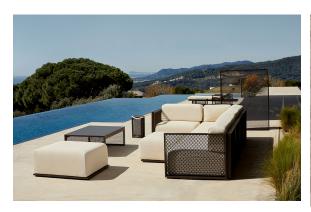

# The factory coffee table 100x100x40

by Ramón Esteve

Vondom's The Factory collection, designed by Ramón Esteve, is inspired by the castiron architecture of New York. This collection combines an industrial aesthetic with modern comfort, offering a selection of furniture that brings character and sophistication to any outdoor space.

#### Description

Composing of an aluminum profile and deployed mesh, all materials and components are resistant to extreme weather conditions. Available in different finishes.

Weight: 8.76 Kg

THE FACTORY Mesa Baja 100x100
THE FACTORY Low Table 39 1/4"x 39 1/4"

### **Ambients**