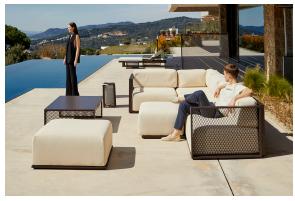

# The factory coffee table 100x100x40

by Ramón Esteve

Vondom's The Factory collection, designed by Ramón Esteve, is inspired by the castiron architecture of New York. This collection combines an industrial aesthetic with modern comfort, offering a selection of furniture that brings character and sophistication to any outdoor space.

#### Description

Composing of an aluminum profile and deployed mesh, all materials and components are resistant to extreme weather conditions. Available in different finishes.

Weight: 8.76 Kg

THE FACTORY Mesa Baja 100x100
THE FACTORY Low Table 39 1/4"x 39 1/4"

### **Ambients**