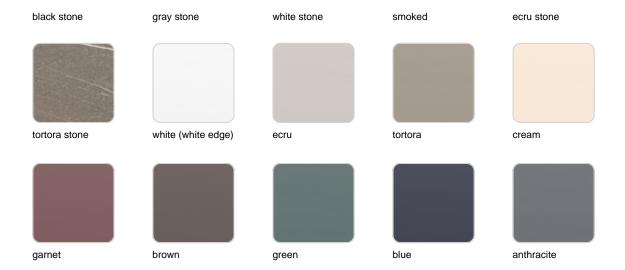

#### **Finishes**

#### finishes

#### ALUMINIUM Ref. 54614

Lacquered aluminium profile.

### tabletops

Solid Core Ref. 54614TBL