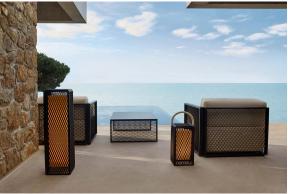

# The factory coffee table 100x100x40

by Ramón Esteve

Vondom's The Factory collection, designed by Ramón Esteve, is inspired by the castiron architecture of New York. This collection combines an industrial aesthetic with modern comfort, offering a selection of furniture that brings character and sophistication to any outdoor space.

#### Description

Composing of an aluminum profile and deployed mesh, all materials and components are resistant to extreme weather conditions. Available in different finishes.

Weight: 8.76 Kg

THE FACTORY Mesa Baja 100x100
THE FACTORY Low Table 39 1/4"x 39 1/4"

### **Ambients**