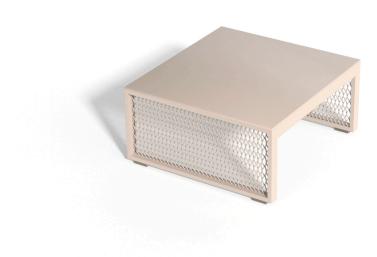

# The factory coffee table 100x100x40

by Ramón Esteve

Vondom's The Factory collection, designed by Ramón Esteve, is inspired by the castiron architecture of New York. This collection combines an industrial aesthetic with modern comfort, offering a selection of furniture that brings character and sophistication to any outdoor space.

#### Description

Composing of an aluminum profile and deployed mesh, all materials and components are resistant to extreme weather conditions. Available in different finishes.

Weight: 8.76 Kg

THE FACTORY Mesa Baja 100x100
THE FACTORY Low Table 39 1/4"x 39 1/4"