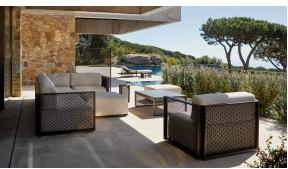

# The factory coffee table 100x100x40

by Ramón Esteve

Vondom's The Factory collection, designed by Ramón Esteve, is inspired by the castiron architecture of New York. This collection combines an industrial aesthetic with modern comfort, offering a selection of furniture that brings character and sophistication to any outdoor space.

#### Description

Composing of an aluminum profile and deployed mesh, all materials and components are resistant to extreme weather conditions. Available in different finishes.

Weight: 8.76 Kg

THE FACTORY Mesa Baja 100x100
THE FACTORY Low Table 39 1/4"x 39 1/4"

### **Ambients**