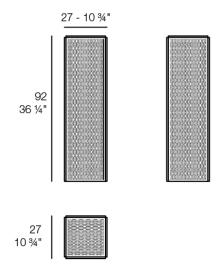

Weight: 7.29 Kg

THE FACTORY Lámpara 27 x 27 x 92
THE FACTORY Puff S 103/4 x 103/4 x 361/4"