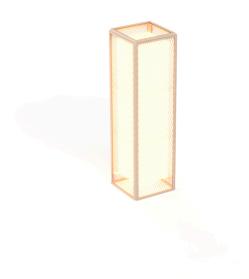

# The factory lamp m

by Ramón Esteve

Vondom's The Factory collection, designed by Ramón Esteve, is inspired by the castiron architecture of New York. This collection combines an industrial aesthetic with modern comfort, offering a selection of furniture that brings character and sophistication to any outdoor space.

### Description

Designer lamp. The deployed mesh is made from aluminum, and the inner lighting is made out of polyethylene resin manufactured by rotational molding. Suitable for an interior and an outdoor use. Available in various finishes.