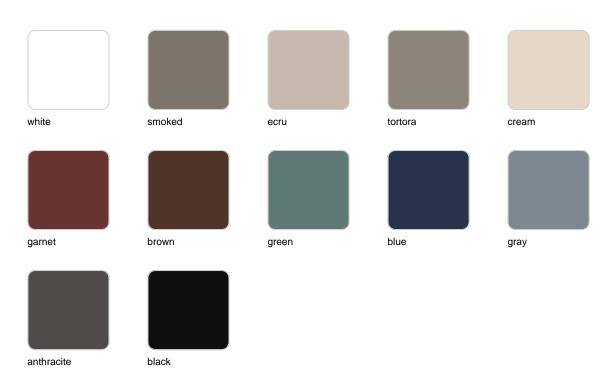

ure that brings character and sophistication to any outdoor space.





### Info

### Description

Designer lamp. The deployed mesh is made from aluminum, and the inner lighting is made out of polyethylene resin manufactured by rotational molding. Suitable for an interior and an outdoor use. Available in various finishes.

Weight: 7.29 Kg



THE FACTORY Lámpara 27 x 27 x 92
THE FACTORY Puff S 103/4 x 103/4 x 361/4"

### **Finishes**

### lighting

### WHITE LED Ref. 54615W



White internally lit unit with LED technology. Available only in matte ice white finish.

#### RGBW LED Ref. 54615L





Unit with internal lighting with RGBW LED technology and remote control unit for switching colors. Available only in matte ice white finish. Remote control included.

#### RGBW LED DMX Ref. 54615D



Unit with internal lighting with RGBW LED technology and remote control unit for switching colors. Also controlLED by DMX-1024 (wireless), enabling communication between one or more products simultaneously via the DMX transmitter (not included). There are two options to choose from: Professional XLR DMX and Home WIFI DMX. (Remote control included). Optional battery



#### RGBW LED BATTERY Ref. 54615Y



Unit with internal lighting with battery-powered RGBW LED technology. Includes charger and remote control for switching colors and charger. Available only in matte ice white finish.

#### RGBW LED DMX BATTERY Ref. 54615DY







anthracite

black

Unit with internal lighting with RGBW LED technology and remote control unit for switching colors. Also controlLED by DMX-1024 (wireless), ena