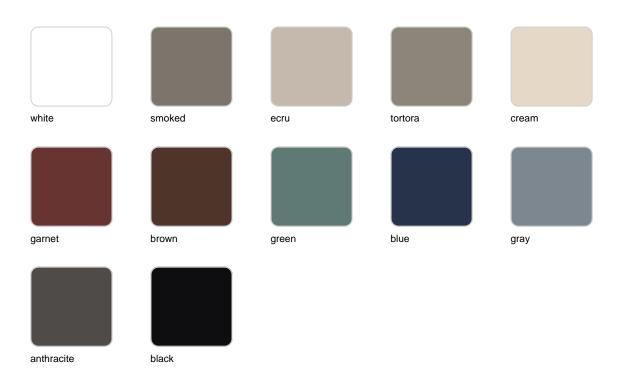

Products / Lamps / The Factory Lamp M

# The factory lamp m

by Ramón Esteve

Vondom's The Factory collection, designed by Ramón Esteve, is inspired by the castiron architecture of New York. This collection combines an industrial aesthetic with modern comfort, offering a selection of furniture that brings character and sophistication to any outdoor space.





### Info

### Description

Designer lamp. The deployed mesh is made from aluminum, and the inner lighting is made out of polyethylene resin manufactured by rotational molding. Suitable for an interior and an outdoor use. Available in various finishes.

Weight: 7.29 Kg



THE FACTORY Lámpara 27 x 27 x 92
THE FACTORY Puff S 103/4 x 103/4 x 361/4"

### **Finishes**

### lighting

### WHITE LED Ref. 54615W



White internally lit unit with LED technology. Available only in matte ice white finish.

#### RGBW LED Ref. 54615L





Unit with internal lighting with RGBW LED technology and remote control unit for switching colors. Available only in matte ice white finish. Remote control included.

#### RGBW LED DMX Ref. 54615D



Unit with internal lighting with RGBW LED technology and remote control unit for switching colors. Also controlLED by DMX-1024 (wireless), enabling communication between one or more products simultaneously via the DMX transmitter (not included). There are two options to choose from: Professional XLR DMX and Home WIFI DMX. (Remote control included). Optional battery



#### RGBW LED BATTERY Ref. 54615Y



Unit with internal lighting with battery-powered RGBW LED technology.