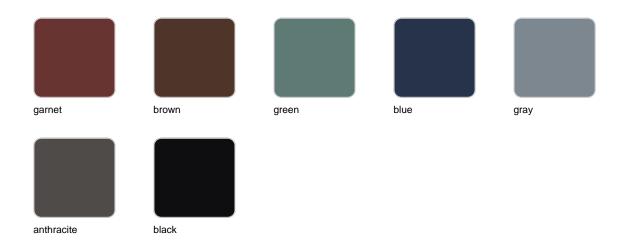

### **Finishes**

#### RGBW LED DMX BATTERY Ref. 54615DY

anthracite

black

Unit with internal lighting with RGBW LED technology and remote control unit for switching colors. Also controlLED by DMX-1024 (wireless), enabling communication between one or more products simultaneously via the DMX transmitter (not included). There are two options to choose from: Professional XLR DMX and Home WIFI DMX. (Remote control included).