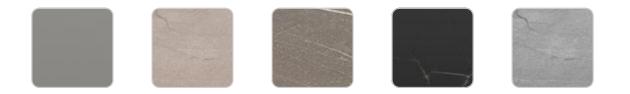

#### Solid Core Ref. 54616TBL

| smoked      | ecru stone         | tortora stone | black stone | gray stone |
|-------------|--------------------|---------------|-------------|------------|
|             |                    |               |             |            |
| white stone | white (white edge) | ecru          | tortora     | cream      |
|             |                    |               |             |            |
| garnet      | brown              | green         | blue        | anthracite |