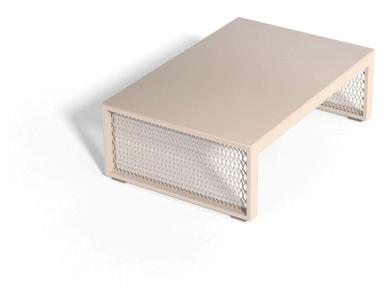

Products / Low Tables / The Factory Coffee Table 120x80x40

# The factory coffee table 120x80x40 by Ramón Esteve

Vondom's The Factory collection, designed by Ramón Esteve, is inspired by the castiron architecture of New York. This collection combines an industrial aesthetic with modern comfort, offering a selection of furniture that brings character and sophistication to any outdoor space.

#### Description

Composing of an aluminum profile and deployed mesh, all materials and components are resistant to extreme weather conditions. Available in different finishes.

Weight: 11.26 Kg

THE FACTORY Mesa Baja 120x80 THE FACTORY Low Table 471/4x 311/2