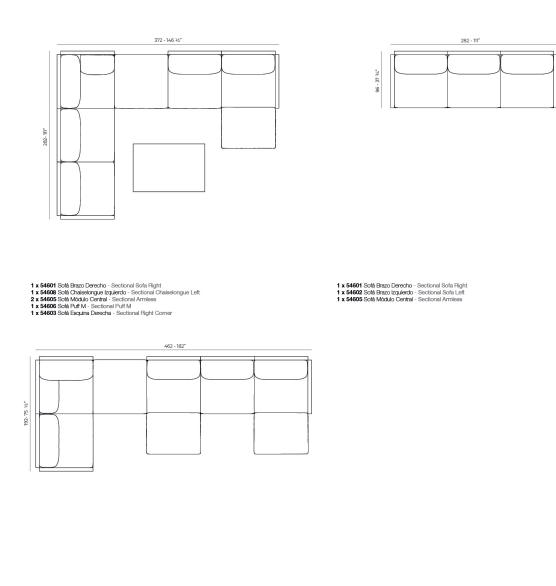

### **Combinations**

1 x 54601 Solá Brazo Derecho - Sectional Sola Right 1 x 54608 Solá Chaiselengue Izquierdo - Sectional Chaiselongue Left 1 x 54608 Solá Modulo Central - Sectional Ameles 1 x 54608 Solá Putf M. - Sectional Putf M. 1 x 54604 Solá Esquíne Izquierda - Sectional Left Corner 1 x 54604 Solá Chaiselongue Central - Sectional Amriless Chaiselongue