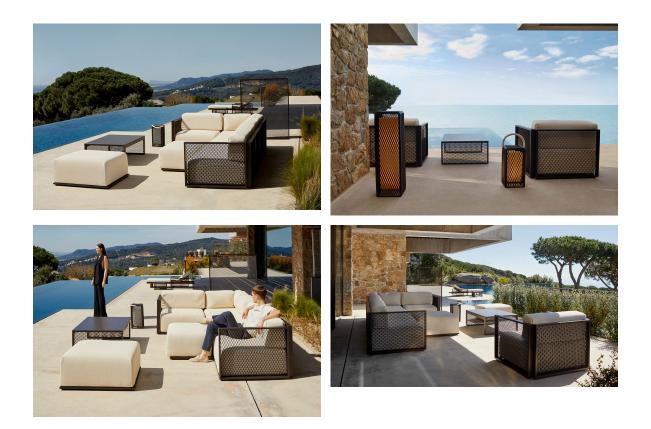

# The factory coffee table 120x80x40 by Ramón Esteve

Vondom's The Factory collection, designed by Ramón Esteve, is inspired by the castiron architecture of New York. This collection combines an industrial aesthetic with modern comfort, offering a selection of furniture that brings character and sophistication to any outdoor space.

### Ambients