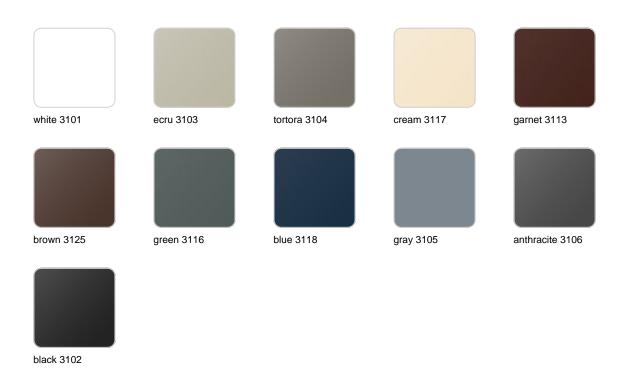

### **Finishes**

#### finishes

#### BASIC Ref. 54852

Matt Polyethylene

LACQUERED Ref. 54852F

Lacquered Polyethylene