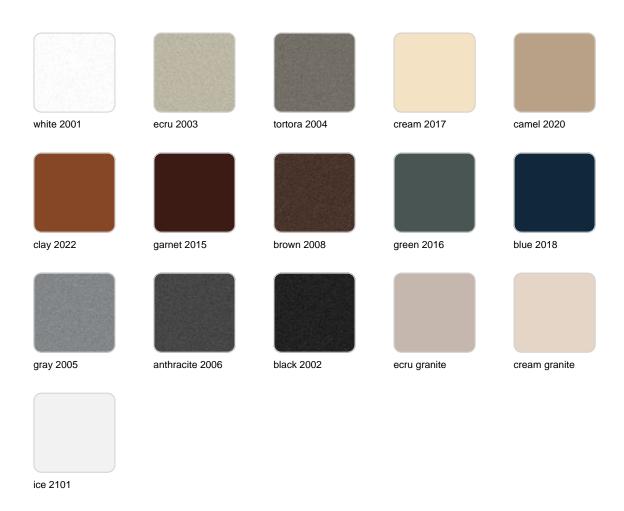

### **Finishes**

#### finishes

#### BASIC Ref. 54852

Matt Polyethylene

LACQUERED Ref. 54852F

Lacquered Polyethylene