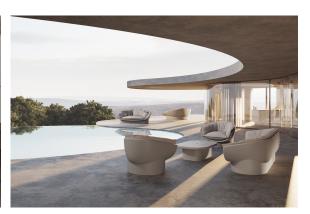

tional battery

**RGBW LED BATTERY** Ref. 54852Y



ice 2101

Unit with internal lighting with battery-powered RGBW LED technology. Includes charger and remote control for switching colors and charger. Available only in matte ice white finish.

**RGBW LED DMX BATTERY** 

Ref. 54852DY



ice 2101

Unit with internal lighting with RGBW LED technology and remote control unit for switching colors. Also controlLED by DMX-1024 (wireless), enabling communication between one or more products simultaneously via the DMX transmitter (not included). There are two options to choose from: Professional XLR DMX and Home WIFI DMX. (Remote control included).

#### tabletops

#### Solid Core Ref. VVAR03872







HPL Ref. VVAR03872



HPL black edge

#### Solid Core wood Ref. VVAR03872



## **Ambients**