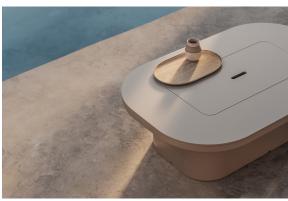

## Luna coffee table

by Ramón Esteve

Luna channels the revolutionary spirit of icons such as Verner Panton and Joe Colombo. With its use of avant-garde materials and bold forms, Luna is an ode to the democratisation of design, blending functionality, striking aesthetics and a timeless elegance that redefines sophistication in contemporary furniture.

### Description

The Luna coffee table, created by Ramón Esteve, combines sustainability and innovative design with its 100% recyclable polyethylene and customisable HPL surface.

It features a hidden compartment that brings discreet and elegant functionality to any outdoor space.