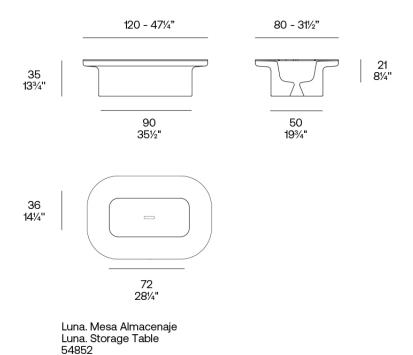

#### BASIC Ref. 54852

Matt Polyethylene

LACQUERED Ref. 54852F

Lacquered Polyethylene