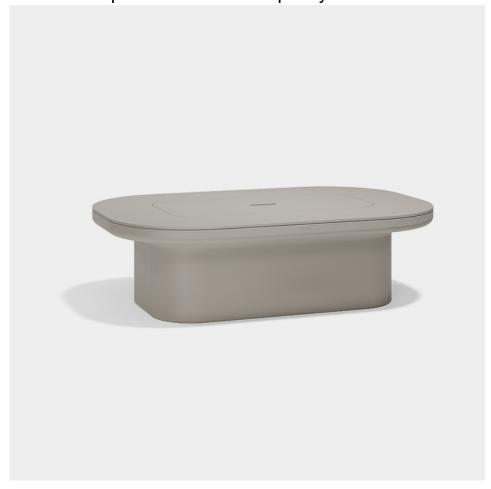

## Luna coffee table

by Ramón Esteve

Luna channels the revolutionary spirit of icons such as Verner Panton and Joe Colombo. With its use of avant-garde materials and bold forms, Luna is an ode to the democratisation of design, blending functionality, striking aesthetics and a timeless elegance that redefines sophistication in contemporary furniture.

### Description

The Luna coffee table, created by Ramón Esteve, combines sustainability and innovative design with its 100% recyclable polyethylene and customisable HPL surface.

It features a hidden compartment that brings discreet and elegant functionality to any outdoor space.