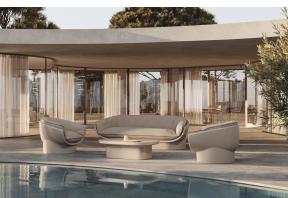

## Luna coffee table

by Ramón Esteve

Luna channels the revolutionary spirit of icons such as Verner Panton and Joe Colombo. With its use of avant-garde materials and bold forms, Luna is an ode to the democratisation of design, blending functionality, striking aesthetics and a timeless elegance that redefines sophistication in contemporary furniture.

### Description

The Luna coffee table, created by Ramón Esteve, combines sustainability and innovative design with its 100% recyclable polyethylene and customisable HPL surface.

It features a hidden compartment that brings discreet and elegant functionality to any outdoor space.

## **Ambients**