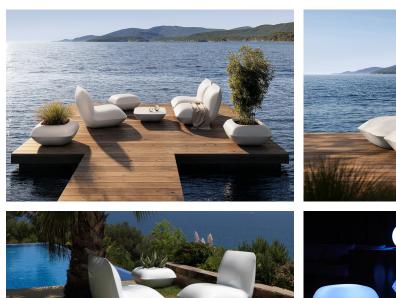

transmitter (not included). There are two options to choose from: Professional XLR DMX and Home WIFI DMX. (Remote control included). Optional battery

RGBW LED BATTERY Ref. 55002Y



ice 2101

Unit with internal lighting with battery-powered RGBW LED technology. Includes charger and remote control for switching colors and charger. Available only in matte ice white finish.

**RGBW LED DMX BATTERY** 



Ref. 55002DY



ice 2101

Unit with internal lighting with RGBW LED technology and remote control unit for switching colors. Also controlLED by DMX-1024 (wireless), enabling communication between one or more products simultaneously via the DMX transmitter (not included). There are two options to choose from: Professional XLR DMX and Home WIFI DMX. (Remote control included).

# **Ambients**