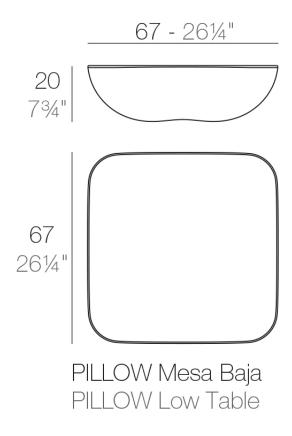

### Description

Made of polyethylene resin by rotational moulding.100% Recyclable. Item suitable for indoor and outdoor use. Available in different finishes.

Weight: 5 Kg