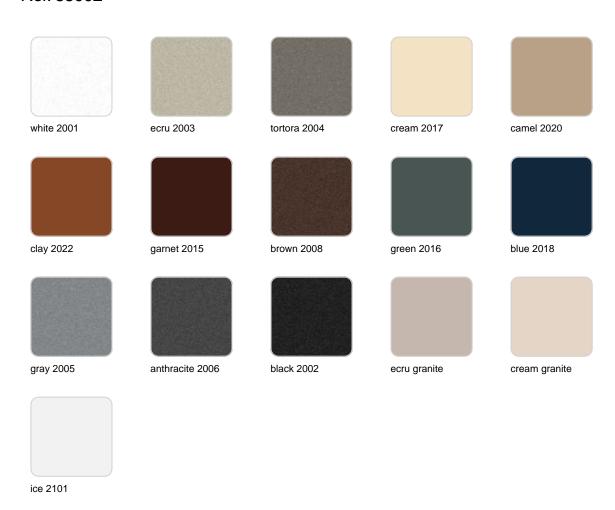

#### BASIC Ref. 55002

Matt Polyethylene

LACQUERED Ref. 55002F

Lacquered Polyethylene