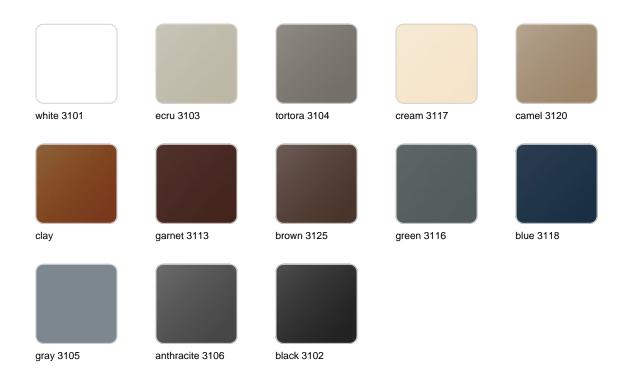

#### BASIC Ref. 55002

Matt Polyethylene

LACQUERED Ref. 55002F

Lacquered Polyethylene