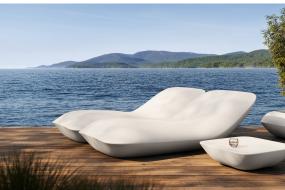

# Pillow cofee table

by Stefano Giovannoni

With Pillow, <u>Stefano Giovannoni</u>, one of the most prestigious designers in the world, does an amusing expression to design a genial outdoor furniture collection that evokes a chill-out space created by means of cushions. Mediterranean and warm design, universal as all the creations of master Giovannoni that calls to the relax and to enjoy the life.

### Description

Made of polyethylene resin by rotational moulding.100% Recyclable. Item suitable for indoor and outdoor use. Available in different finishes.

Weight: 5 Kg