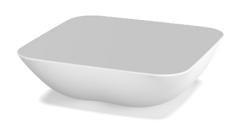

# Pillow cofee table

by Stefano Giovannoni

With Pillow, <u>Stefano Giovannoni</u>, one of the most prestigious designers in the world, does an amusing expression to design a genial outdoor furniture collection that evokes a chill-out space created by means of cushions. Mediterranean and warm design, universal as all the creations of master Giovannoni that calls to the relax and to enjoy the life.

### Description

Made of polyethylene resin by rotational moulding.100% Recyclable. Item suitable for indoor and outdoor use. Available in different finishes.

Weight: 5 Kg