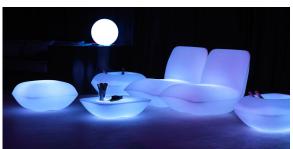

## lighting

WHITE LED Ref. 55002W

ice 2101

White internally lit unit with LED technology. Available only in matte ice white finish.

RGBW LED Ref. 55002L

Unit with internal lighting with RGBW LED technology and remote control unit for switching colors. Available only in matte ice white finish. Remote control included.

RGBW LED DMX Ref. 55002D

Unit with internal lighting with RGBW LED technology and remote control unit for switching colors. Also controlLED by DMX-1024 (wireless), enabling communication between one or more products simultaneously via the DMX transmitter (not included). There are two options to choose from: Professional XLR DMX and Home WIFI DMX. (Remote control included). Optional battery

RGBW LED BATTERY Ref. 55002Y

ice 2101

Unit with internal lighting with battery-powered RGBW LED technology. Includes charger and remote control for switching colors and charger. Available only in matte ice white finish.

**RGBW LED DMX BATTERY** 

Ref. 55002DY

ice 2101

Unit with internal lighting with RGBW LED technology and remote control unit for switching colors. Also controlLED by DMX-1024 (wireless), enabling communication between one or more products simultaneously via the DMX transmitter (not included). There are two options to choose from: Professional XLR DMX and Home WIFI DMX. (Remote control included).