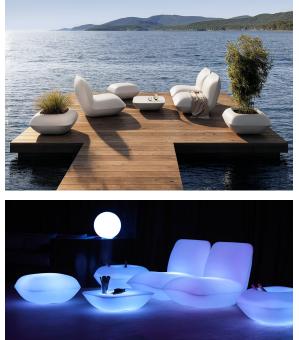

16 | blue 3118    | gray 3105  | anthracite 3106 |
|            |            |              |            |                 |

black 3102

#### Lacquered Polyethylene

#### lighting

RGBW LED BATTERY Ref. 55003Y



Unit with internal lighting with battery-powered RGBW LED technology. Includes charger and remote control for switching colors and charger. Available only in matte ice white finish.

RGBW LED DMX BATTERY Ref. 55003DY

Unit with internal lighting with RGBW LED technology and remote control unit for switching colors. Also controlLED by DMX-1024 (wireless), enabling communication between one or more products simultaneously via the DMX transmitter (not included). There are two options to choose from: Professional XLR DMX and Home WIFI DMX. (Remote control included).



### Ambients