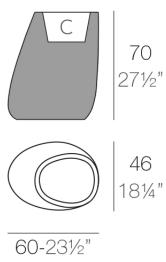

## Description

Pot made of polyethylene resin by rotational moulding. 100% Recyclable. Item suitable for indoor and outdoor use. Available in different finishes.

Weight: 8 Kg

0701514

STONE Macetero 70 C = 20 L

STONE Planter 70

 $C = 5\frac{1}{2} \text{ gal}$ 