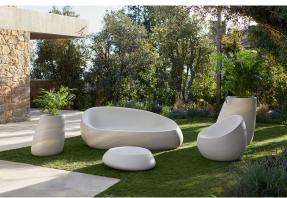

via the DMX transmitter (not included). There are two options to choose from: Professional XLR DMX and Home WIFI DMX. (Remote control included). Optional battery

RGBW LED BATTERY Ref. 55009Y



Unit with internal lighting with battery-powered RGBW LED technology. Includes charger and remote control for switching colors and charger. Available only in matte ice white finish.

RGBW LED DMX BATTERY Ref. 55009DY



ice 2101

Unit with internal lighting with RGBW LED technology and remote control unit for switching colors. Also controlLED by DMX-1024 (wireless), enabling communication between one or more products simultaneously via the DMX



transmitter (not included). There are two options to choose from: Professional XLR DMX and Home WIFI DMX. (Remote control included).

## **Ambients**