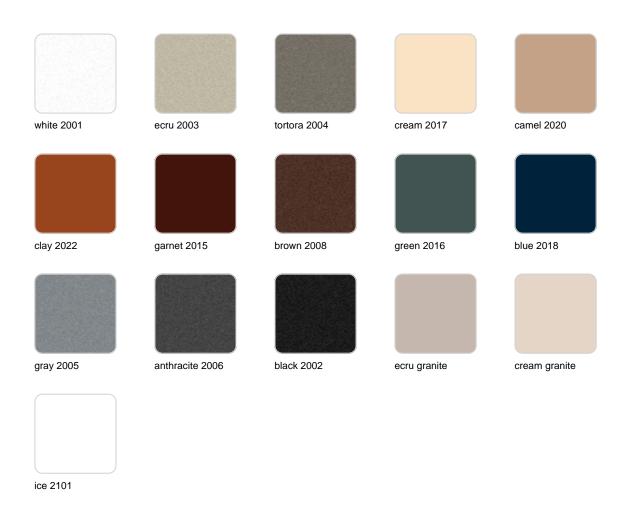

### **Finishes**

### finishes

#### BASIC Ref. 55009A

Matt Polyethylene

SELF-WATERING Ref. 55009R

Self-watering system included in all planters except those with basic finish

#### LACQUERED Ref. 55009F

Lacquered Polyethylene