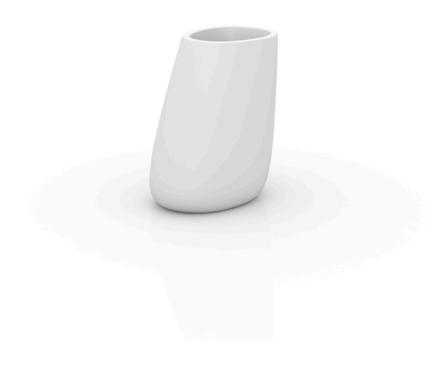

# Stone planter 60x46x70

by Stefano Giovannoni & Elisa Gargan

Stone <u>outdoor furniture</u> collection, designed by <u>Stefano Giovannoni</u>, convinces with its organic shapes. As its name suggests it appears to be found in nature itself, creating synergism between the natural and the artificial landscape. Stone can fit perfectly into any environment, transmitting its own particular elegance, thanks to its material, as well as its original shape.

## Description

Pot made of polyethylene resin by rotational moulding. 100% Recyclable. Item suitable for indoor and outdoor use. Available in different finishes.

Weight: 8 Kg

0701514

STONE Macetero 70 C = 20 L