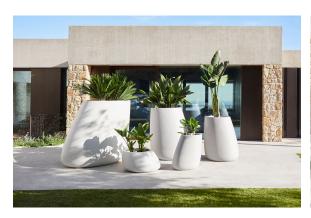

# Stone planter 60x46x70

by Stefano Giovannoni & Elisa Gargan

Stone <u>outdoor furniture</u> collection, designed by <u>Stefano Giovannoni</u>, convinces with its organic shapes. As its name suggests it appears to be found in nature itself, creating synergism between the natural and the artificial landscape. Stone can fit perfectly into any environment, transmitting its own particular elegance, thanks to its material, as well as its original shape.

## **Ambients**