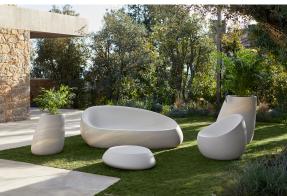

# Stone planter 140x105x140

by Stefano Giovannoni & Elisa Gargan

Stone <u>outdoor furniture</u> collection, designed by <u>Stefano Giovannoni</u>, convinces with its organic shapes. As its name suggests it appears to be found in nature itself, creating synergism between the natural and the artificial landscape. Stone can fit perfectly into any environment, transmitting its own particular elegance, thanks to its material, as well as its original shape.