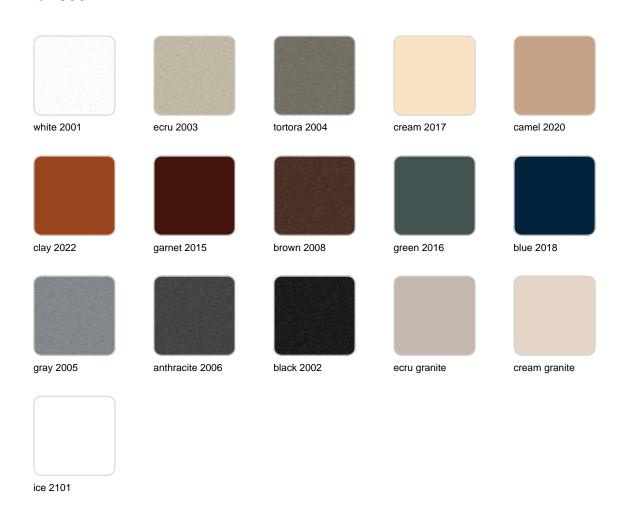

## **Finishes**

### finishes

#### BASIC Ref. 55012A

Matt Polyethylene

SELF-WATERING Ref. 55012R

Self-watering system included in all planters except those with basic finish

#### LACQUERED Ref. 55012F

Lacquered Polyethylene