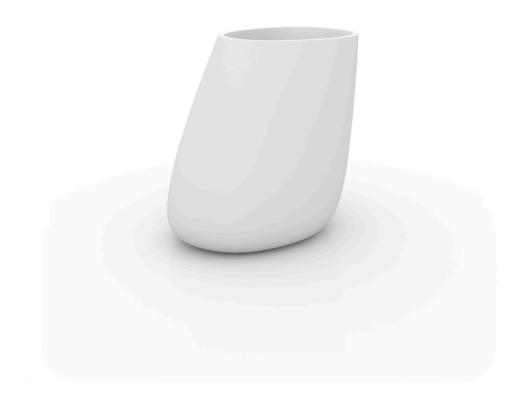

# Stone planter 140x105x140

by Stefano Giovannoni & Elisa Gargan

Stone <u>outdoor furniture</u> collection, designed by <u>Stefano Giovannoni</u>, convinces with its organic shapes. As its name suggests it appears to be found in nature itself, creating synergism between the natural and the artificial landscape. Stone can fit perfectly into any environment, transmitting its own particular elegance, thanks to its material, as well as its original shape.

### Description

Pot made of polyethylene resin by rotational moulding. 100% Recyclable. Item suitable for indoor and outdoor use. Available in different finishes.

Weight: 42 Kg