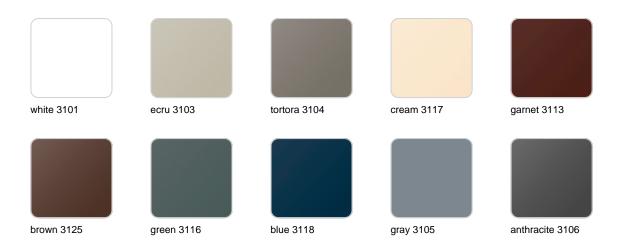

## **Finishes**

### finishes

#### BASIC Ref. 55012A

Matt Polyethylene

SELF-WATERING Ref. 55012R

Self-watering system included in all planters except those with basic finish

#### LACQUERED Ref. 55012F

Lacquered Polyethylene