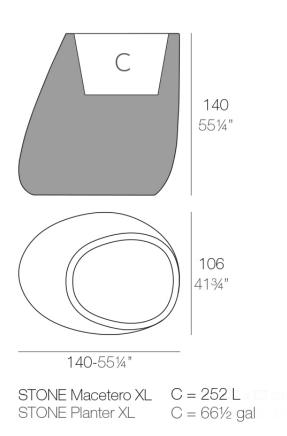

### Info

### Description

Pot made of polyethylene resin by rotational moulding. 100% Recyclable. Item suitable for indoor and outdoor use. Available in different finishes.

Weight: 42 Kg