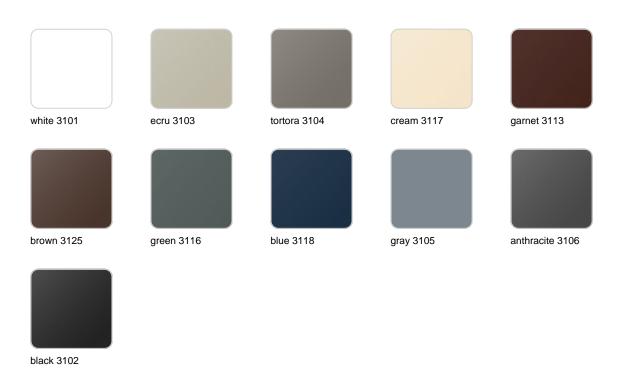

## **Finishes**

#### finishes

#### BASIC Ref. 55013

Matt Polyethylene

LACQUERED Ref. 55013F

Lacquered Polyethylene