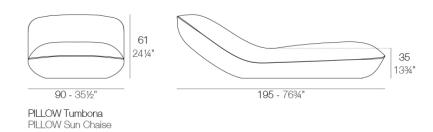

### Description

Made of polyethylene resin by rotational moulding. 100% Recyclable. Item suitable for indoor and outdoor use. Available in different finishes.

Weight: 33.37 Kg