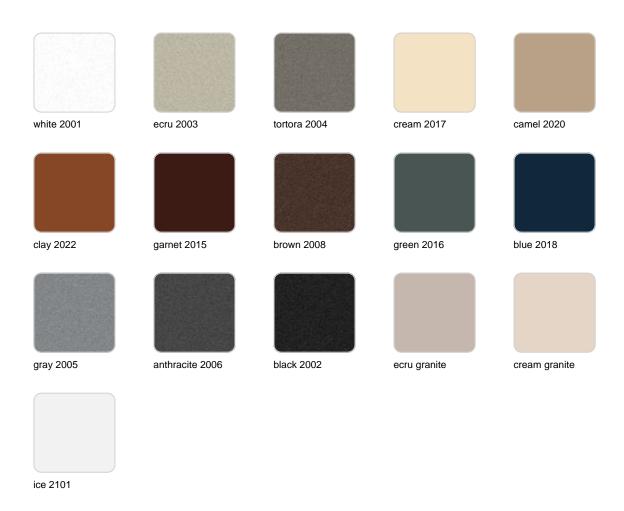

## **Finishes**

#### finishes

#### BASIC Ref. 55013

Matt Polyethylene

LACQUERED Ref. 55013F

Lacquered Polyethylene