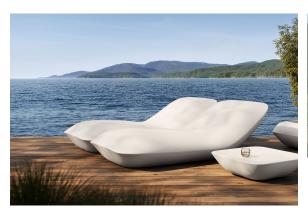

nsmitter (not included). There are two options to choose from: Professional XLR DMX and Home WIFI DMX. (Remote control included). Optional battery

**RGBW LED BATTERY** Ref. 55013Y



ice 2101

Unit with internal lighting with battery-powered RGBW LED technology. Includes charger and remote control for switching colors and charger. Available only in matte ice white finish.

**RGBW LED DMX BATTERY** 



Ref. 55013DY



ice 2101

Unit with internal lighting with RGBW LED technology and remote control unit for switching colors. Also controlLED by DMX-1024 (wireless), enabling communication between one or more products simultaneously via the DMX transmitter (not included). There are two options to choose from: Professional XLR DMX and Home WIFI DMX. (Remote control included).

# **Ambients**