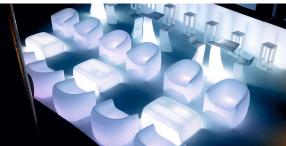

## lighting

WHITE LED Ref. 55014W

ice 2101

White internally lit unit with LED technology. Available only in matte ice white finish.

RGBW LED Ref. 55014L

Unit with internal lighting with RGBW LED technology and remote control unit for switching colors. Available only in matte ice white finish. Remote control included.

## **Ambients**