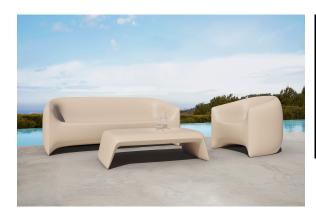

# Blow lounge chair

by Stefano Giovannoni

The Blow collection, designed by Stefano Giovannoni, presents an innovative furnishing proposal in tune with the Pillow family, with a fresh and distinctive approach. This in&out collection redefines the functionality of outdoor and indoor design, offering pieces that combine comfort and style with unique elegance.

## **Ambients**