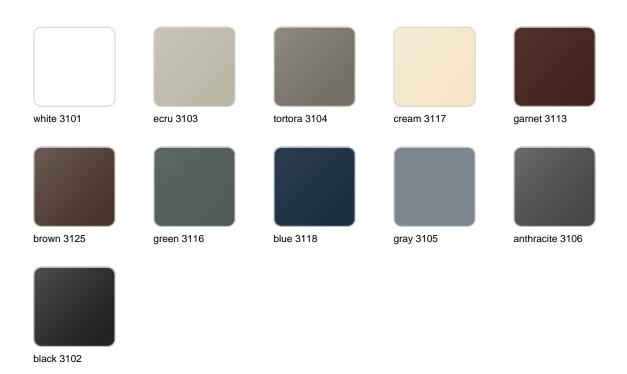

## **Finishes**

#### finishes

#### BASIC Ref. 55014

Matt Polyethylene

LACQUERED Ref. 55014F

Lacquered Polyethylene