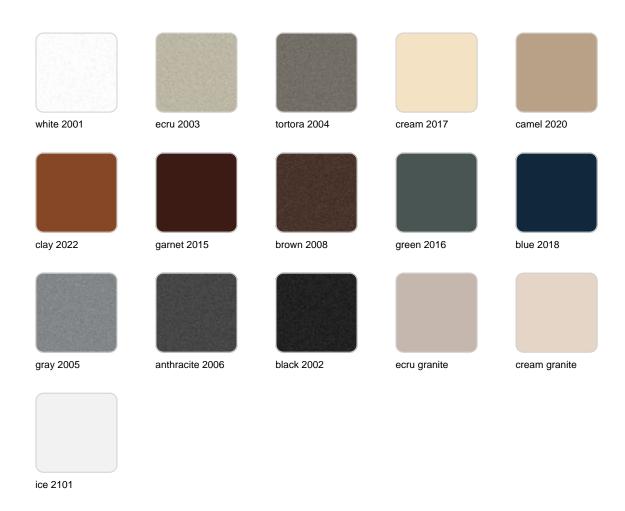

## **Finishes**

#### finishes

#### BASIC Ref. 55014

Matt Polyethylene

LACQUERED Ref. 55014F

Lacquered Polyethylene