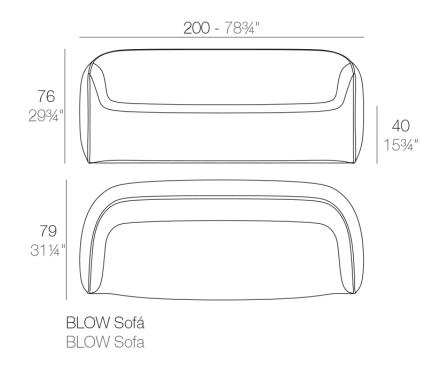

#### Description

Made of polyethylene resin by rotational moulding. 100% Recyclable. Item suitable for indoor and outdoor use. Available in different finishes.

Weight: 45 Kg