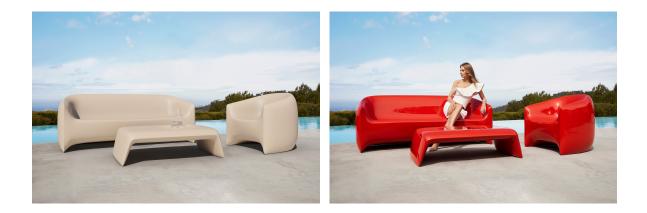

# Blow sofa by Stefano Giovannoni

The Blow collection, designed by Stefano Giovannoni, presents an innovative furnishing proposal in tune with the Pillow family, with a fresh and distinctive approach. This in&out collection redefines the functionality of outdoor and indoor design, offering pieces that combine comfort and style with unique elegance.

#### Description

Made of polyethylene resin by rotational moulding. 100% Recyclable. Item suitable for indoor and outdoor use. Available in different finishes.

Weight: 45 Kg