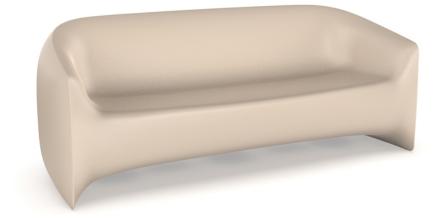

# Blow sofa by Stefano Giovannoni

The Blow collection, designed by Stefano Giovannoni, presents an innovative furnishing proposal in tune with the Pillow family, with a fresh and distinctive approach. This in&out collection redefines the functionality of outdoor and indoor design, offering pieces that combine comfort and style with unique elegance.

#### Description

Made of polyethylene resin by rotational moulding. 100% Recyclable. Item suitable for indoor and outdoor use. Available in different finishes.

Weight: 45 Kg