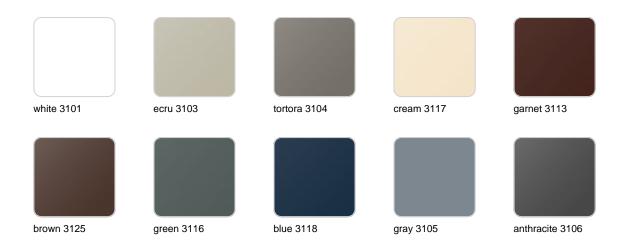

## **Finishes**

### finishes

#### BASIC Ref. 55017A

Matt Polyethylene

SELF-WATERING Ref. 55017R

Self-watering system included in all planters except those with basic finish

#### LACQUERED Ref. 55017F

Lacquered Polyethylene