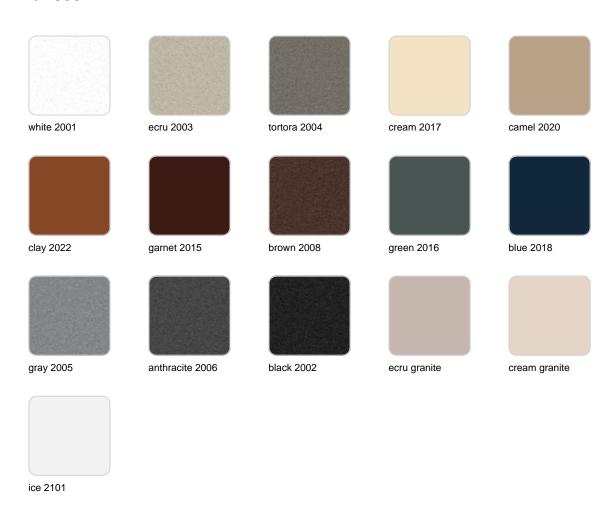

## **Finishes**

### finishes

#### BASIC Ref. 55017A

Matt Polyethylene

SELF-WATERING Ref. 55017R

Self-watering system included in all planters except those with basic finish

#### LACQUERED Ref. 55017F

Lacquered Polyethylene