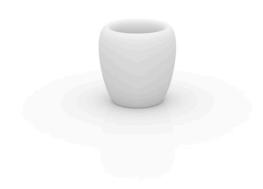

# Blow planter 40x40x40

by Stefano Giovannoni

The Blow collection, designed by Stefano Giovannoni, presents an innovative furnishing proposal in tune with the Pillow family, with a fresh and distinctive approach. This in&out collection redefines the functionality of outdoor and indoor design, offering pieces that combine comfort and style with unique elegance.

### Description

Pots made of polyethylene resin by rotational moulding. 100% Recyclable. Item suitable for indoor and outdoor use. Available in different finishes.

Weight: 3.5 Kg

$$\emptyset 40 - \emptyset 15^{3}4^{"}$$
 $C$ 
 $40$ 
 $15^{3}4^{"}$ 
 $\emptyset 27 - \emptyset 10^{3}4^{"}$ 