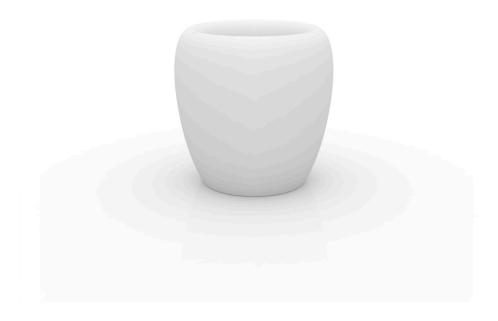

# Blow planter 80x80x80

by Stefano Giovannoni

The Blow collection, designed by Stefano Giovannoni, presents an innovative furnishing proposal in tune with the Pillow family, with a fresh and distinctive approach. This in&out collection redefines the functionality of outdoor and indoor design, offering pieces that combine comfort and style with unique elegance.

### Description

Pots made of polyethylene resin by rotational moulding. 100% Recyclable. Item suitable for indoor and outdoor use. Available in different finishes.

Weight: 20.08 Kg

BLOW Macetero 80 BLOW Planter 80