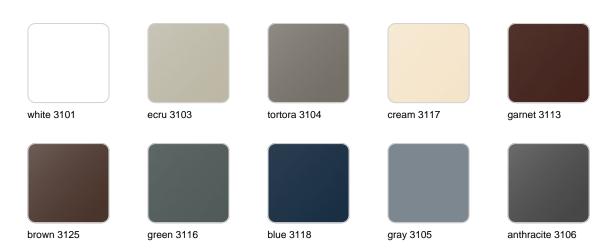

## **Finishes**

### finishes

#### BASIC Ref. 55019A

Matt Polyethylene

SELF-WATERING Ref. 55019R

Self-watering system included in all planters except those with basic finish

#### LACQUERED Ref. 55019F

Lacquered Polyethylene