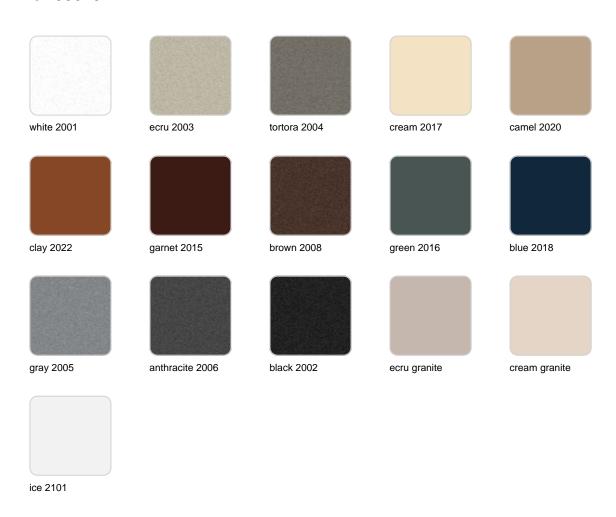

Products / Planters / Blow Planter 80x80x80

# Blow planter 80x80x80

by Stefano Giovannoni

The Blow collection, designed by Stefano Giovannoni, presents an innovative furnishing proposal in tune with the Pillow family, with a fresh and distinctive approach. This in&out collection redefines the functionality of outdoor and indoor design, offering pieces that combine comfort and style with unique elegance.



### Info

### Description

Pots made of polyethylene resin by rotational moulding. 100% Recyclable. Item suitable for indoor and outdoor use. Available in different finishes.

Weight: 20.08 Kg



BLOW Macetero 80 BLOW Planter 80

C = 68 LC = 18 gal

## **Finishes**

### finishes

#### BASIC Ref. 55019A



Matt Polyethylene

SELF-WATERING Ref. 55019R



Self-watering system included in all planters except those with basic finish

#### LACQUERED Ref. 55019F







Lacquered Polyethylene

### lighting

WHITE LED Ref. 55019W



ice 2101

White internally lit unit with LED technology. Available only in matte ice white finish.

RGBW LED Ref. 55019L



ice 2101

Unit with internal lighting with RGBW LED technology and remote control unit for switching colors. Available only in matte ice white finish. Remote control included.

RGBW LED DMX Ref. 55019D





Unit with internal lighting with RGBW LED technology and remote control unit for switching colors. Also controlLED by DMX-1024 (wireless), enabling communication between one or more products simultaneously via the DMX transmitter (not included)