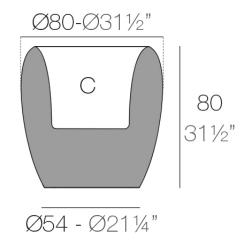

### Description

Pots made of polyethylene resin by rotational moulding. 100% Recyclable. Item suitable for indoor and outdoor use. Available in different finishes.

Weight: 20.08 Kg

BLOW Macetero 80 BLOW Planter 80

C = 68 LC = 18 gal