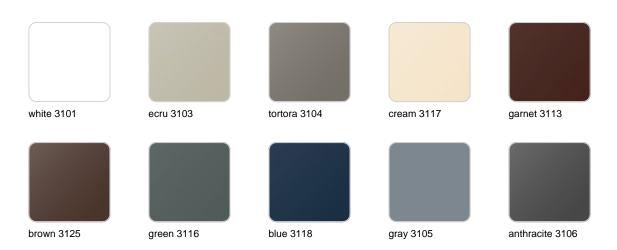

## **Finishes**

### finishes

#### BASIC Ref. 55020A

Matt Polyethylene

SELF-WATERING Ref. 55020R

Self-watering system included in all planters except those with basic finish

#### LACQUERED Ref. 55020F

Lacquered Polyethylene