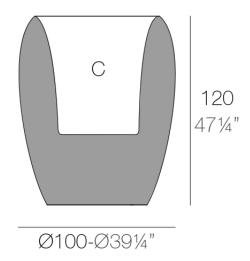

### Description

Pots made of polyethylene resin by rotational moulding. 100% Recyclable. Item suitable for indoor and outdoor use. Available in different finishes.

Weight: 38.08 Kg

BLOW Macetero 100x120  $C = \emptyset 78 \times 55 \text{ cm}$ BLOW Planter 100x120

C = Ø30¾" x 21¾"