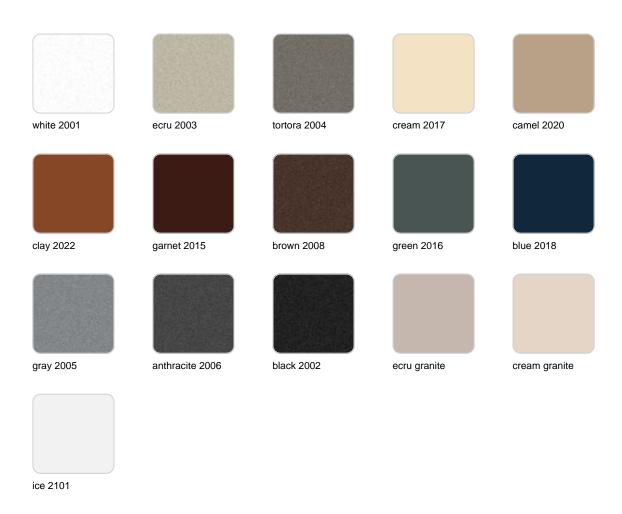

## **Finishes**

### finishes

#### BASIC Ref. 55020A

Matt Polyethylene

SELF-WATERING Ref. 55020R

Self-watering system included in all planters except those with basic finish

#### LACQUERED Ref. 55020F

Lacquered Polyethylene

### lighting

WHITE LED Ref. 55020W

ice 2101

White internally lit unit with LED technology. Available only in matte ice white finish.

RGBW LED Ref. 55020L

ice 2101

Unit with internal lighting with RGBW LED technology and remote control unit for switching colors. Available only in matte ice white finish. Remote control included.