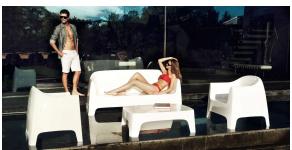

Products / Lounge Chairs / Solid Lounge Chair

## Solid lounge chair

by Stefano Giovannoni

Solid outdoor furniture collection, designed by <u>Stefano Giovannoni</u> for <u>Vondom</u>. It's a group of items which, although **being light offer stability** thanks to their geometric and well-defined cut, as if they were sculpted from stone.



## **VOUDOM**

#### Info

#### Description

Made of injected polypropylene with mineral additives. Stackable. Available in several colors. Item suitable for indoor and outdoor use.

Weight: 13.5 Kg





### **Accessories**

• Fabric

Fabric

## **VOUDOM**

### **Finishes**

#### finishes

BASIC PP Ref. 55023







Available in various colors

# **VOUDOM**

### **Ambients**