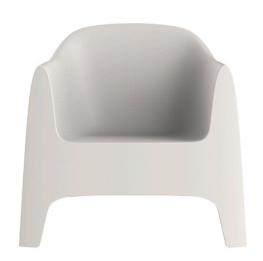

## Solid lounge chair

by Stefano Giovannoni

Solid outdoor furniture collection, designed by <u>Stefano Giovannoni</u> for <u>Vondom</u>. It's a group of items which, although **being light offer stability** thanks to their geometric and well-defined cut, as if they were sculpted from stone.

#### Description

Made of injected polypropylene with mineral additives. Stackable. Available in several colors. Item suitable for indoor and outdoor use.

Weight: 13.5 Kg