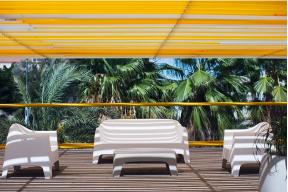

Products / Lounge Chairs / Solid Lounge Chair

## Solid lounge chair

by Stefano Giovannoni

Solid outdoor furniture collection, designed by <u>Stefano Giovannoni</u> for <u>Vondom</u>. It's a group of items which, although **being light offer stability** thanks to their geometric and well-defined cut, as if they were sculpted from stone.



## **VOUDOM**

#### Info

#### Description

Made of injected polypropylene with mineral additives. Stackable. Available in several colors. Item suitable for indoor and outdoor use.

Weight: 13.5 Kg





### **Accessories**

• Fabric

Fabric

## **VOUDOM**

### **Finishes**

#### finishes

BASIC PP Ref. 55023







Available in various colors

# **VOUDOM**

### **Ambients**