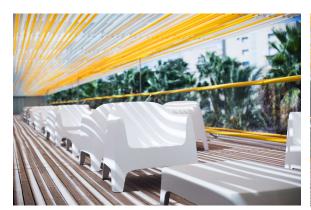

Products / Lounge Chairs / Solid Lounge Chair

## Solid lounge chair

by Stefano Giovannoni

Solid outdoor furniture collection, designed by <u>Stefano Giovannoni</u> for <u>Vondom</u>. It's a group of items which, although **being light offer stability** thanks to their geometric and well-defined cut, as if they were sculpted from stone.



## **VOUDOM**

#### Info

#### Description

Made of injected polypropylene with mineral additives. Stackable. Available in several colors. Item suitable for indoor and outdoor use.

Weight: 13.5 Kg





### **Accessories**

• Fabric

Fabric

## **VOUDOM**

### **Finishes**

#### finishes

BASIC PP Ref. 55023







Available in various colors

# **VOUDOM**

### **Ambients**