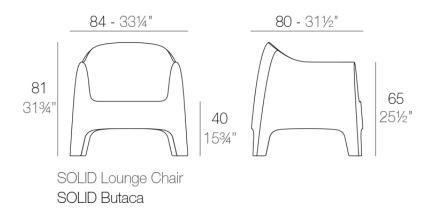

#### Description

Made of injected polypropylene with mineral additives. Stackable. Available in several colors. Item suitable for indoor and outdoor use.

Weight: 13.5 Kg