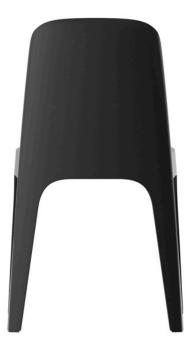

## Solid chair by Stefano Giovannoni

Solid outdoor furniture collection, designed by <u>Stefano Giovannoni</u> for <u>Vondom</u>. It's a group of items which, although **being light offer stability** thanks to their geometric and well-defined cut, as if they were sculpted from stone.

### Description

Made of injected polypropylene with mineral additives. Stackable. Available in several colors. Item suitable for indoor and outdoor use.

Weight: 4.43 Kg