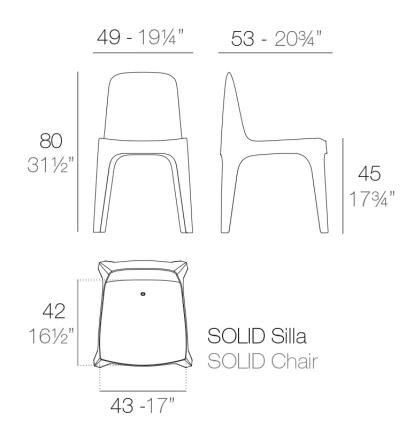

### Description

Made of injected polypropylene with mineral additives. Stackable. Available in several colors. Item suitable for indoor and outdoor use.

Weight: 4.43 Kg