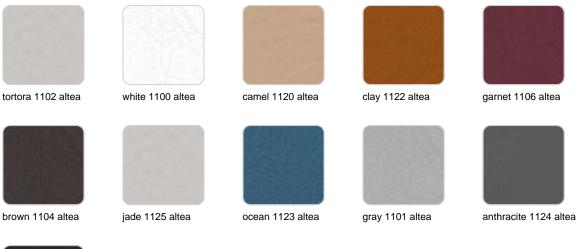

#### ALTEA Ref. 55024CO

black 1105 altea

Group 1A. Soft outdoor fabric with leather-like texture.