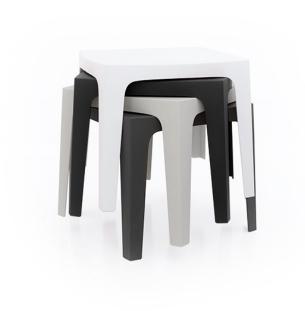

## Solid table

by Stefano Giovannoni

Solid outdoor furniture collection, designed by <u>Stefano Giovannoni</u> for <u>Vondom</u>. It's a group of items which, although **being light offer stability** thanks to their geometric and well-defined cut, as if they were sculpted from stone.

#### Description

Made of injected polypropylene with mineral additives. Stackable. Available in several colors. Item suitable for indoor and outdoor use.

Weight: 11 Kg