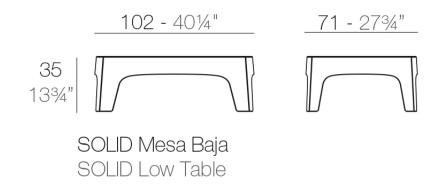

Products / Low Tables / Solid Coffee Table

# Solid coffee table

by Stefano Giovannoni

Solid outdoor furniture collection, designed by <u>Stefano Giovannoni</u> for <u>Vondom</u>. It's a group of items which, although **being light offer stability** thanks to their geometric and well-defined cut, as if they were sculpted from stone.

#### Description

Made of injected polypropylene with mineral additives. Stackable. Available in several colors. Item suitable for indoor and outdoor use.

Weight: 10 Kg