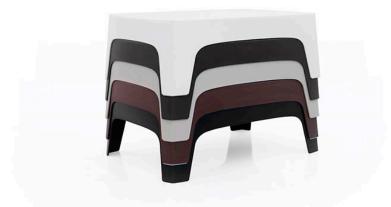

# Solid coffee table

by Stefano Giovannoni

Solid outdoor furniture collection, designed by <u>Stefano Giovannoni</u> for <u>Vondom</u>. It's a group of items which, although **being light offer stability** thanks to their geometric and well-defined cut, as if they were sculpted from stone.

### **Finishes**

white

finishes BASIC PP Ref. 55026

black

ecru

Available in various colors