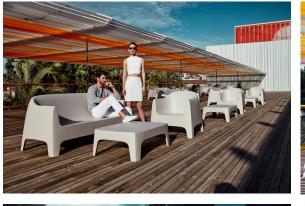

Products / Low Tables / Solid Coffee Table

# Solid coffee table

by Stefano Giovannoni

Solid outdoor furniture collection, designed by <u>Stefano Giovannoni</u> for <u>Vondom</u>. It's a group of items which, although **being light offer stability** thanks to their geometric and well-defined cut, as if they were sculpted from stone.



# **VOИDOM**

### Info

#### Description

Made of injected polypropylene with mineral additives. Stackable. Available in several colors. Item suitable for indoor and outdoor use.

Weight: 10 Kg



## **VOИDOM**

### **Finishes**

white

finishes BASIC PP Ref. 55026

black

ecru

Available in various colors

### **VOИDOM**

### Ambients