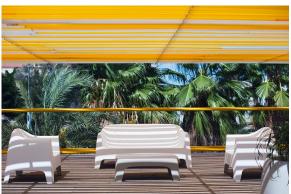

Products / Low Tables / Solid Coffee Table

# Solid coffee table

by Stefano Giovannoni

Solid outdoor furniture collection, designed by <u>Stefano Giovannoni</u> for <u>Vondom</u>. It's a group of items which, although **being light offer stability** thanks to their geometric and well-defined cut, as if they were sculpted from stone.



# **VOИDOM**

### Info

#### Description

Made of injected polypropylene with mineral additives. Stackable. Available in several colors. Item suitable for indoor and outdoor use.

Weight: 10 Kg



## **VOИDOM**

### **Finishes**

white

finishes BASIC PP Ref. 55026

black

ecru

Available in various colors

### **VOИDOM**

### Ambients