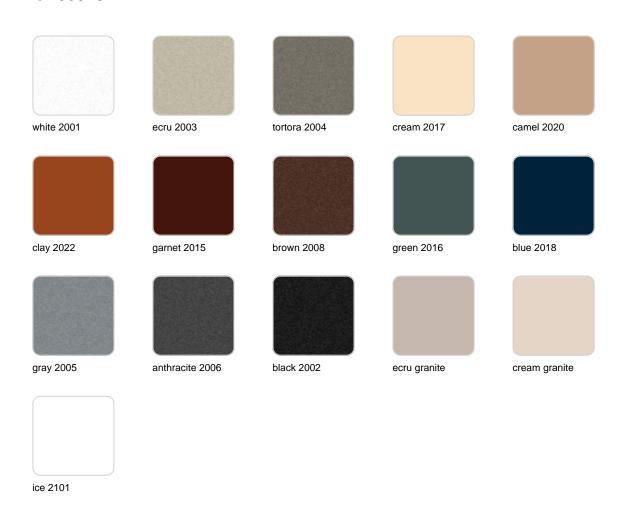

Products / Planters / Stone Planter 68x62x30

# Stone planter 68x62x30

by Stefano Giovannoni & Elisa Gargan

Stone <u>outdoor furniture</u> collection, designed by <u>Stefano Giovannoni</u>, convinces with its organic shapes. As its name suggests it appears to be found in nature itself, creating synergism between the natural and the artificial landscape. Stone can fit perfectly into any environment, transmitting its own particular elegance, thanks to its material, as well as its original shape.



## **VOUDOM**

### Info

### Description

Weight: 5.56 Kg





STONE Macetero 62 x 68 x 30 STONE Planter 24½" x 26½" x 11¾4"

# **VOUDOM**

### **Finishes**

#### finishes

#### BASIC Ref. 55028A



Matt Polyethylene

SELF-WATERING Ref. 55028R

Self-watering system included in all planters except those with basic finish



LACQUERED Ref. 55028F

Lacquered Polyethylene

#### lighting

WHITE LED Ref. 55028W

White internally lit unit with LED technology. Available only in matte ice white finish.

RGBW LED Ref. 55028L

Unit with internal lighting with RGBW LED technology and remote control unit for switching colors. Available only in matte ice white finish. Remote control included.

RGBW LED DMX Ref. 55028D

Unit with internal lighting with RGBW LED technology and remote control unit for switching colors. Also controlLED by DMX-1024 (wireless), enabling communication between one or more products simultaneously via the DMX transmitter (not included). There are two options to choose from