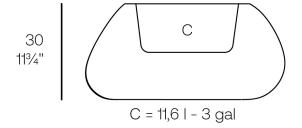

### Description

Weight: 5.56 Kg

STONE Macetero 62 x 68 x 30 STONE Planter 24½" x 26½" x 11¾4"