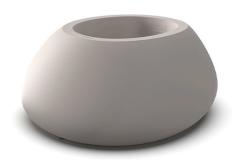

# Stone planter 68x62x30

by Stefano Giovannoni & Elisa Gargan

Stone <u>outdoor furniture</u> collection, designed by <u>Stefano Giovannoni</u>, convinces with its organic shapes. As its name suggests it appears to be found in nature itself, creating synergism between the natural and the artificial landscape. Stone can fit perfectly into any environment, transmitting its own particular elegance, thanks to its material, as well as its original shape.