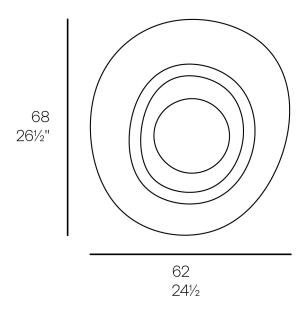

### Description

Weight: 5.56 Kg

STONE Macetero 62 x 68 x 30 STONE Planter 24½" x 26½" x 11¾4"