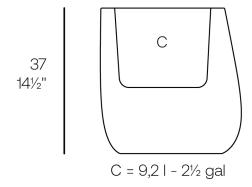

### Description

Weight: 3.58 Kg

STONE Macetero 36 x 41 x 37 STONE Planter 141/4" x 161/4" x 141/2"