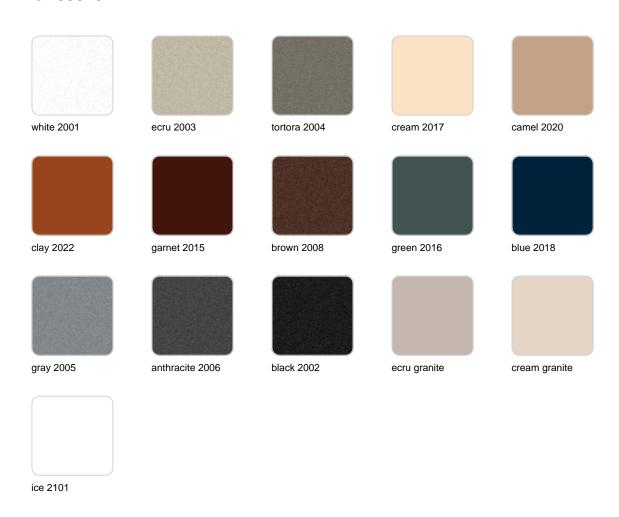

Products / Planters / Stone Planter 41x36x37

# Stone planter 41x36x37

by Stefano Giovannoni & Elisa Gargan

Stone <u>outdoor furniture</u> collection, designed by <u>Stefano Giovannoni</u>, convinces with its organic shapes. As its name suggests it appears to be found in nature itself, creating synergism between the natural and the artificial landscape. Stone can fit perfectly into any environment, transmitting its own particular elegance, thanks to its material, as well as its original shape.





## Info

### Description

Weight: 3.58 Kg





STONE Macetero 36 x 41 x 37 STONE Planter 141/4" x 161/4" x 141/2"

# **VOUDOM**

### **Finishes**

#### finishes

#### BASIC Ref. 55029A



Matt Polyethylene

SELF-WATERING Ref. 55029R

Self-watering system included in all planters except those with basic finish



LACQUERED Ref. 55029F

Lacquered Polyethylene

#### lighting

WHITE LED Ref. 55029W

White internally lit unit with LED technology. Available only in matte ice white finish.

RGBW LED Ref. 55029L

Unit with internal lighting with RGBW LED technology and remote control unit for switching colors. Available only in matte ice white finish. Remote control included.

RGBW LED DMX Ref. 55029D

Unit with internal lighting with RGBW LED technology and remote control unit for switching colors. Also controlLED by DMX-1024 (wireless), enabling communication between one or more products simultaneously via the DMX transmitter (not included). There are two options to choose from