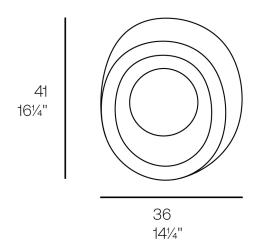

### Description

Weight: 3.58 Kg

STONE Macetero 36 x 41 x 37 STONE Planter 141/4" x 161/4" x 141/2"