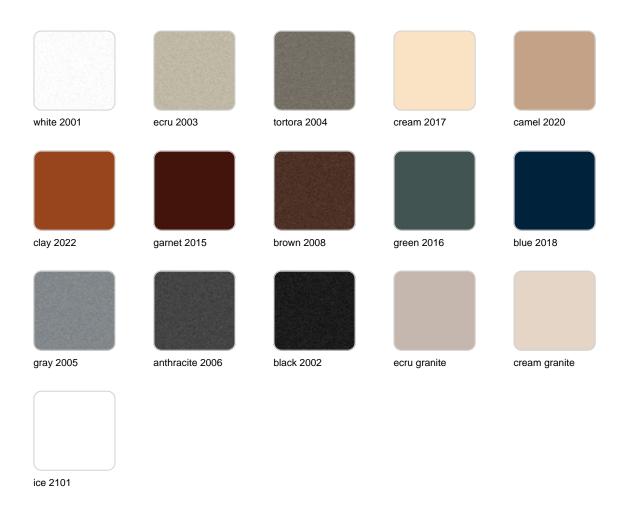

### **Finishes**

#### finishes

#### BASIC Ref. 55030A

Matt Polyethylene

SELF-WATERING Ref. 55030R

Self-watering system included in all planters except those with basic finish

LACQUERED Ref. 55030F

Lacquered Polyethylene