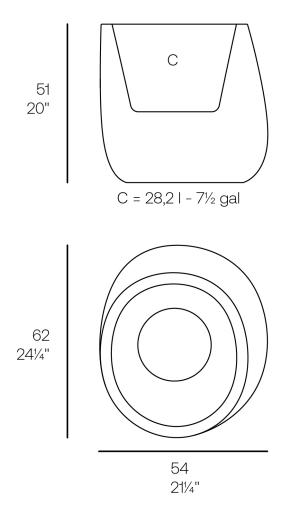

### Description

Weight: 7.32 Kg

STONE Macetero 54 x 62 x 51 STONE Planter 211/4" x 241/4" x 20"