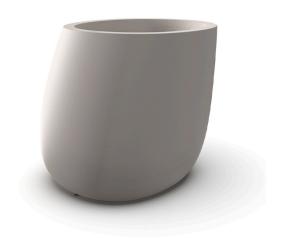

# Stone planter 62x54x51

by Stefano Giovannoni & Elisa Gargan

Stone <u>outdoor furniture</u> collection, designed by <u>Stefano Giovannoni</u>, convinces with its organic shapes. As its name suggests it appears to be found in nature itself, creating synergism between the natural and the artificial landscape. Stone can fit perfectly into any environment, transmitting its own particular elegance, thanks to its material, as well as its original shape.

### Description

Weight: 7.32 Kg

STONE Macetero 54 x 62 x 51 STONE Planter 211/4" x 241/4" x 20"