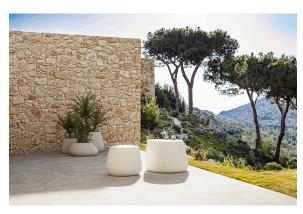

cts simultaneously via the DMX transmitter (not included). There are two options to choose from: Professional XLR DMX and Home WIFI DMX. (Remote control included). Optional battery

RGBW LED BATTERY Ref. 55031Y

Unit with internal lighting with battery-powered RGBW LED technology. Includes charger and remote control for switching colors and charger. Available only in matte ice white finish.

RGBW LED DMX BATTERY Ref. 55031DY

Unit with internal lighting with RGBW LED technology and remote control unit for switching colors. Also controlLED by DMX-1024 (wireless), enabling communication between one or more products simultaneously via the DMX transmitter (not included). There are two options to choose from: Professional XLR DMX and Home WIFI DMX. (Remote control included).

### **Ambients**