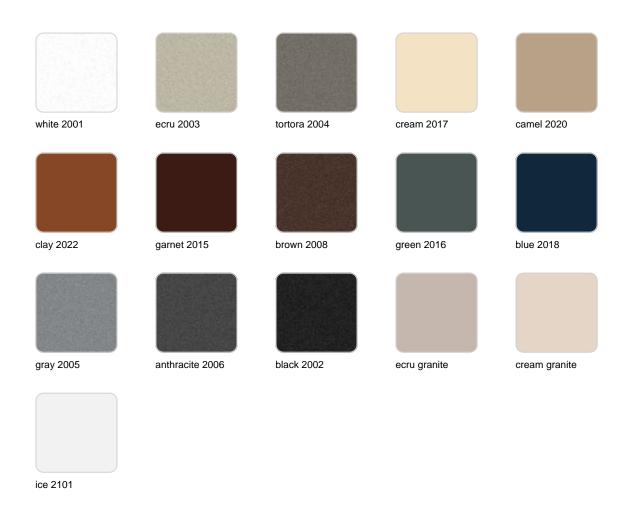

### **Finishes**

### finishes

#### BASIC Ref. 55031

Matt Polyethylene

LACQUERED Ref. 55031F

Lacquered Polyethylene