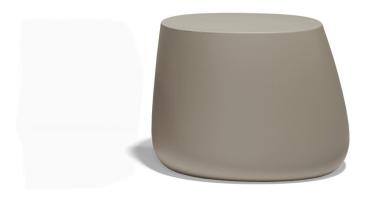

Products / Low Tables / Stone Table 69x63x50

# Stone table 69x63x50

by Stefano Giovannoni & Elisa Gargan

Stone <u>outdoor furniture</u> collection, designed by <u>Stefano Giovannoni</u>, convinces with its organic shapes. As its name suggests it appears to be found in nature itself, creating synergism between the natural and the artificial landscape. Stone can fit perfectly into any environment, transmitting its own particular elegance, thanks to its material, as well as its original shape.