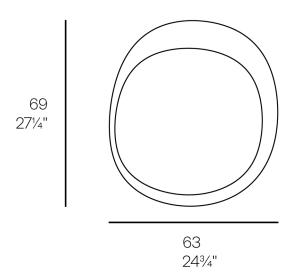

### Description

Weight: 7.69 Kg

STONE Mesa 63 x 69 x 50 STONE Table 243/4" x 271/4" x 191/2"