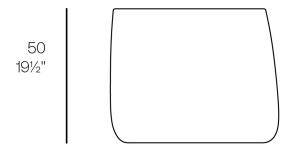

### Description

Weight: 7.69 Kg

STONE Mesa 63 x 69 x 50 STONE Table 243/4" x 271/4" x 191/2"