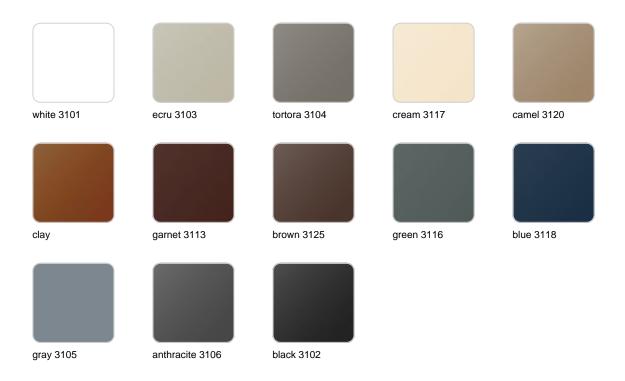

### **Finishes**

### finishes

#### BASIC Ref. 55031

Matt Polyethylene

LACQUERED Ref. 55031F

Lacquered Polyethylene