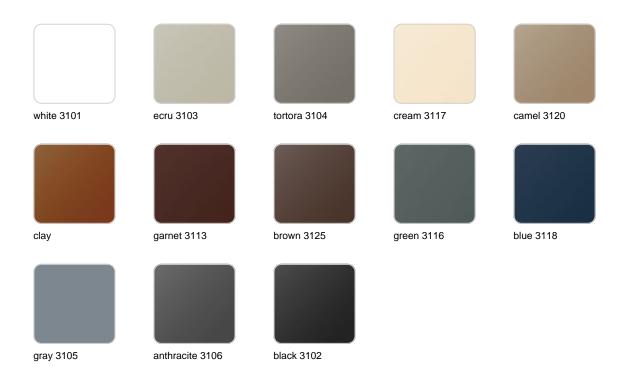

### **Finishes**

### finishes

#### BASIC Ref. 55032

Matt Polyethylene

LACQUERED Ref. 55032F

Lacquered Polyethylene