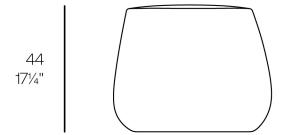

### Description

Weight: 4.63 Kg

STONE Taburete 55x 49 x 44 STONE Stool 21½" x 19¼" x 17¼"