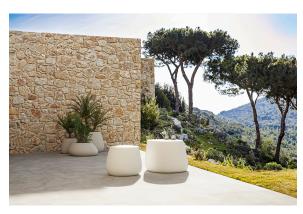

cts simultaneously via the DMX transmitter (not included). There are two options to choose from: Professional XLR DMX and Home WIFI DMX. (Remote control included). Optional battery

RGBW LED BATTERY Ref. 55032Y

Unit with internal lighting with battery-powered RGBW LED technology. Includes charger and remote control for switching colors and charger. Available only in matte ice white finish.

RGBW LED DMX BATTERY Ref. 55032DY

Unit with internal lighting with RGBW LED technology and remote control unit for switching colors. Also controlLED by DMX-1024 (wireless), enabling communication between one or more products simultaneously via the DMX transmitter (not included). There are two options to choose from: Professional XLR DMX and Home WIFI DMX. (Remote control included).

### **Ambients**