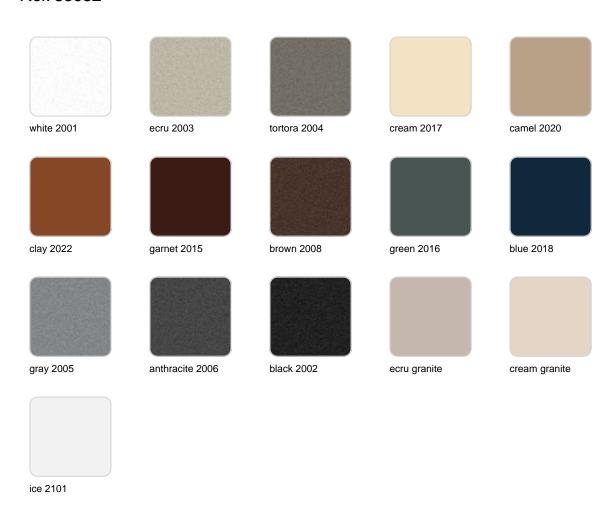

#### BASIC Ref. 55032

Matt Polyethylene

LACQUERED Ref. 55032F

Lacquered Polyethylene