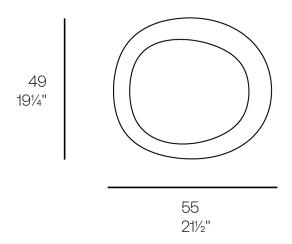

### Description

Weight: 4.63 Kg

STONE Taburete 55x 49 x 44 STONE Stool 21½" x 19¼" x 17¼"