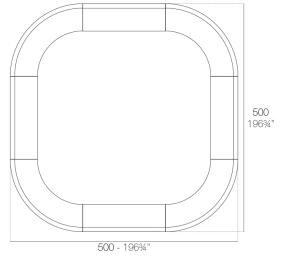

## **Modules**

FIESTA 180 Barra FIESTA 180 Counter

FIESTA 120 Barra FIESTA 120 Counter

FIESTA Barra curva FIESTA Curved counter

## **Combinations**

2 x 56001 180 Barra - 180 Counter 4 x 56002 Barra curva - Curved counter

**4 x 56001** 180 Barra - 180 Counter **4 x 56002** Barra curva - Curved counter