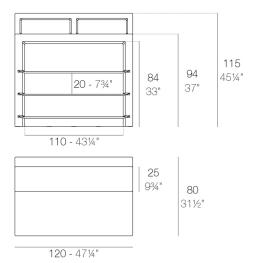

## **Modules**

FIESTA 180 Barra FIESTA 180 Counter

FIESTA 120 Barra FIESTA 120 Counter

FIESTA Barra curva FIESTA Curved counter

## **Combinations**

2 x 56001 180 Barra - 180 Counter 4 x 56002 Barra curva - Curved counter

**4 x 56001** 180 Barra - 180 Counter **4 x 56002** Barra curva - Curved counter