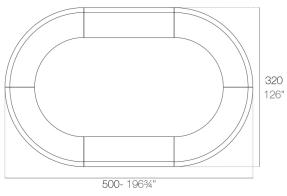

## **Modules**

FIESTA 180 Barra FIESTA 180 Counter

FIESTA 120 Barra FIESTA 120 Counter

FIESTA Barra curva FIESTA Curved counter

## **Combinations**

2 x 56001 180 Barra - 180 Counter 4 x 56002 Barra curva - Curved counter

**4 x 56001** 180 Barra - 180 Counter **4 x 56002** Barra curva - Curved counter