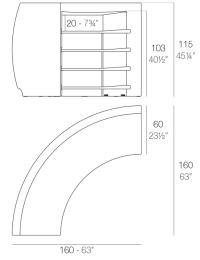

## **Modules**

FIESTA 180 Barra FIESTA 180 Counter

FIESTA 120 Barra FIESTA 120 Counter

FIESTA Barra curva FIESTA Curved counter

## **Combinations**

2 x 56001 180 Barra - 180 Counter 4 x 56002 Barra curva - Curved counter

**4 x 56001** 180 Barra - 180 Counter **4 x 56002** Barra curva - Curved counter