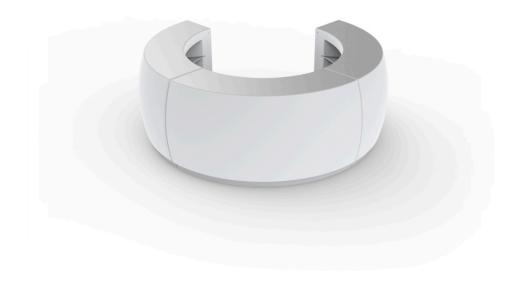

# **Fiesta**

by Archirivolto Design

**FIESTA**, a designer bar counter by <u>Archirivolto</u> for <u>VONDOM</u>: "design is beauty, harmony and freedom and cannot therefore be bound by strict, pre-established rules, nor can it only be seen as the privilege of social or cultural elite".

### Description

Made of polyethylene resin by rotational moulding.100% Recyclable. Item suitable for indoor and outdoor use. Available in different finishes.