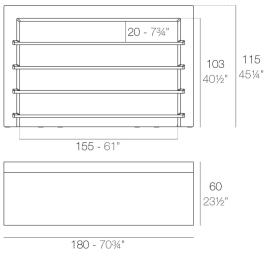

## **Modules**

FIESTA 180 Barra FIESTA 180 Counter

FIESTA 120 Barra FIESTA 120 Counter

FIESTA Barra curva FIESTA Curved counter

## **Combinations**

2 x 56001 180 Barra - 180 Counter 4 x 56002 Barra curva - Curved counter

**4 x 56001** 180 Barra - 180 Counter **4 x 56002** Barra curva - Curved counter