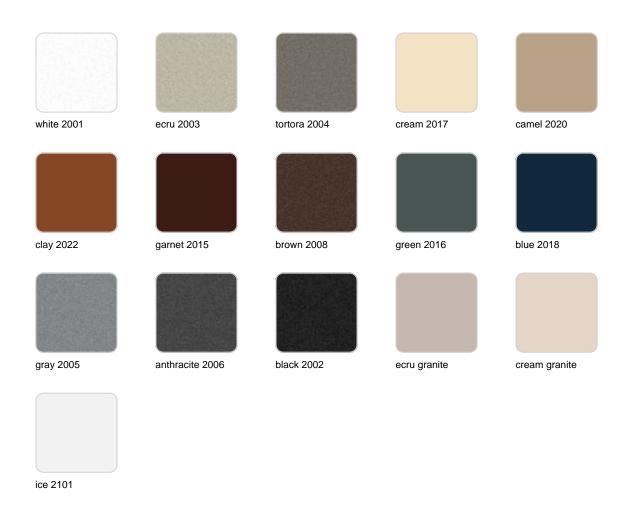

### **Finishes**

### finishes

#### BASIC Ref. 56001

Matt Polyethylene

LACQUERED Ref. 56001F

Lacquered Polyethylene