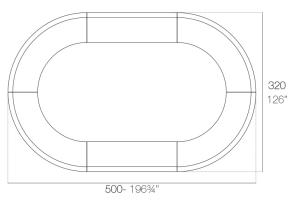

### **Combinations**

2 x 56001 180 Barra - 180 Counter 4 x 56002 Barra curva - Curved counter

**4 x 56001** 180 Barra - 180 Counter **4 x 56002** Barra curva - Curved counter