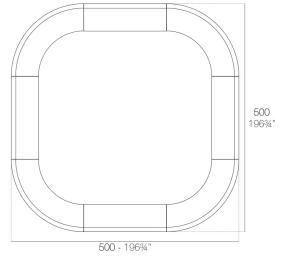

### **Combinations**

2 x 56001 180 Barra - 180 Counter 4 x 56002 Barra curva - Curved counter

**4 x 56001** 180 Barra - 180 Counter **4 x 56002** Barra curva - Curved counter