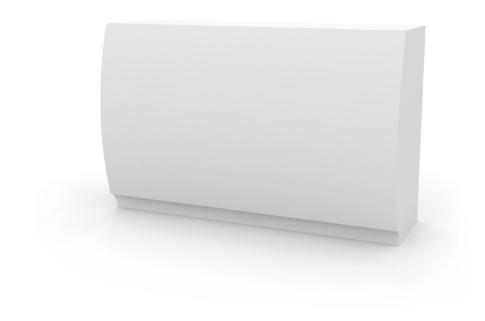

## Fiesta bar

by Archirivolto Design

**FIESTA**, a designer bar counter by <u>Archirivolto</u> for <u>VONDOM</u>: "design is beauty, harmony and freedom and cannot therefore be bound by strict, pre-established rules, nor can it only be seen as the privilege of social or cultural elite".

### Description

Made of polyethylene resin by rotational moulding.100% Recyclable. Item suitable for indoor and outdoor use. Available in different finishes.

Weight: 54.2 Kg

FIESTA 180 Barra FIESTA 180 Counter