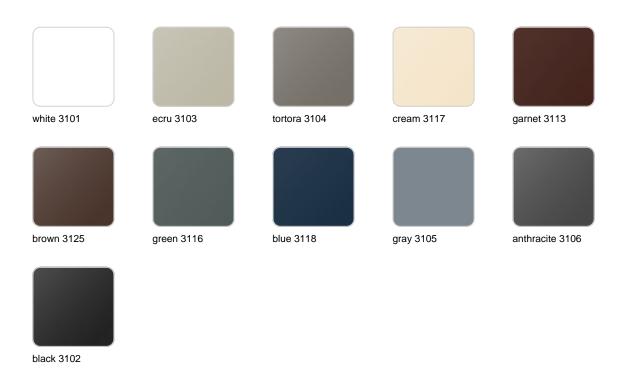

### **Finishes**

### finishes

#### BASIC Ref. 56001

Matt Polyethylene

LACQUERED Ref. 56001F

Lacquered Polyethylene