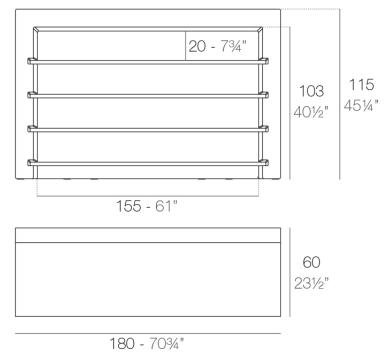

### Description

Made of polyethylene resin by rotational moulding.100% Recyclable. Item suitable for indoor and outdoor use. Available in different finishes.

Weight: 54.2 Kg

FIESTA 180 Barra FIESTA 180 Counter