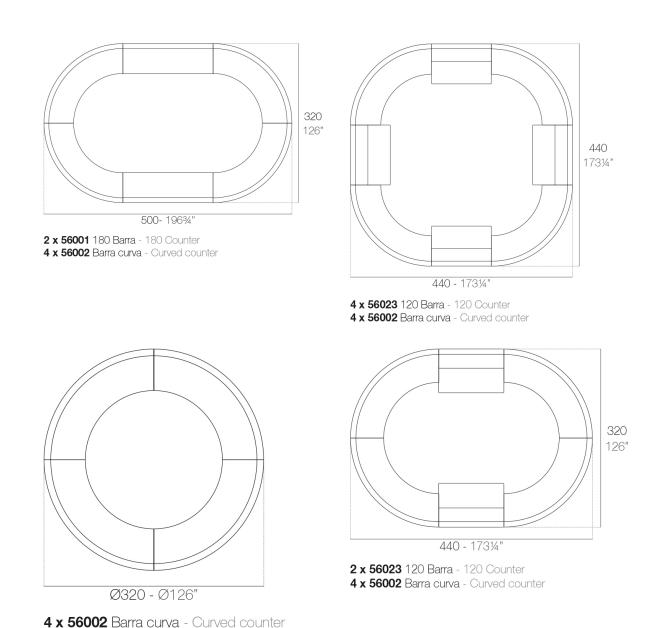

Products / Counters / Fiesta

# Fiesta curved bar

by Archirivolto Design

**FIESTA**, a designer bar counter by <u>Archirivolto</u> for <u>VONDOM</u>: "design is beauty, harmony and freedom and cannot therefore be bound by strict, pre-established rules, nor can it only be seen as the privilege of social or cultural elite".



### Info

#### Description

Made of polyethylene resin by rotational moulding.100% Recyclable. Item suitable for indoor and outdoor use. Available in different finishes.

Weight: 60.2 Kg



FIESTA Curved counter

## Combinations









### Accessories

#### BLUETOOTH

Link your smartphone or tablet to the sound system via Bluetooth.

• TOP

HPL Solid Core Top

#### • SHELVES

#### • WHEELS

Includes castors for easy move

### Finishes

finishes BASIC Ref. 56002 white 2001 ecru 2003 tortora 2004 cream 2017 camel 2020 blue 2018 clay 2022 garnet 2015 brown 2008 green 2016 gray 2005 anthracite 2006 black 2002 ecru granite cream granite



ice 2101

Matt Polyethylene

#### LACQUERED Ref. 56002F

| white 3101 | ecru 3103  | tortora 3104 | cream 3117 | garnet 3113     |
|------------|------------|--------------|------------|-----------------|
| brown 3125 | green 3116 | blue 3118    | gray 3105  | anthracite 3106 |
|            |            |              |            |                 |

#### Lacquered Polyethylene

##