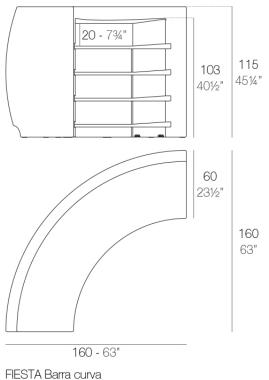

#### Description

Made of polyethylene resin by rotational moulding.100% Recyclable. Item suitable for indoor and outdoor use. Available in different finishes.

Weight: 60.2 Kg

FIESTA Curved counter