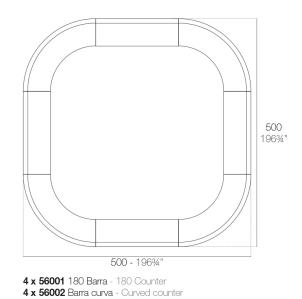

Products / Counters / Fiesta

# Fiesta curved bar

by Archirivolto Design

**FIESTA**, a designer bar counter by <u>Archirivolto</u> for <u>VONDOM</u>: "design is beauty, harmony and freedom and cannot therefore be bound by strict, pre-established rules, nor can it only be seen as the privilege of social or cultural elite".



### Info

#### Description

Made of polyethylene resin by rotational moulding.100% Recyclable. Item suitable for indoor and outdoor use. Available in different finishes.

Weight: 60.2 Kg



FIESTA Curved counter

## Combinations









### Accessories

#### BLUETOOTH

Link your smartphone or tablet to the sound system via Bluetooth.

• TOP

HPL Solid Core Top

#### • SHELVES

#### • WHEELS

Includes castors for easy move

### Finishes

finishes BASIC Ref. 56002 white 2001 ecru 2003 tortora 2004 cream 2017 camel 2020 blue 2018 clay 2022 garnet 2015 brown 2008 green 2016 gray 2005 anthracite 2006 black 2002 ecru granite cream granite



ice 2101

Matt Polyethylene

#### LACQUERED Ref. 56002F

| white 3101 | ecru 3103  | tortora 3104 | cream 3117 | garnet 3113     |
|------------|------------|--------------|------------|-----------------|
| brown 3125 | green 3116 | blue 3118    | gray 3105  | anthracite 3106 |
|            |            |              |            |                 |

#### Lacquered Polyethylene

### li