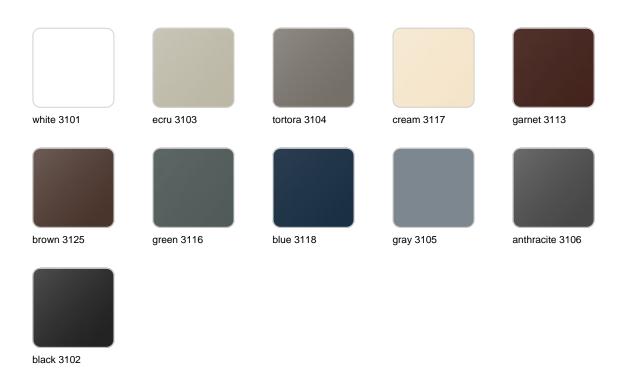

### **Finishes**

#### finishes

#### BASIC Ref. 56005

Matt Polyethylene

LACQUERED Ref. 56005F

Lacquered Polyethylene