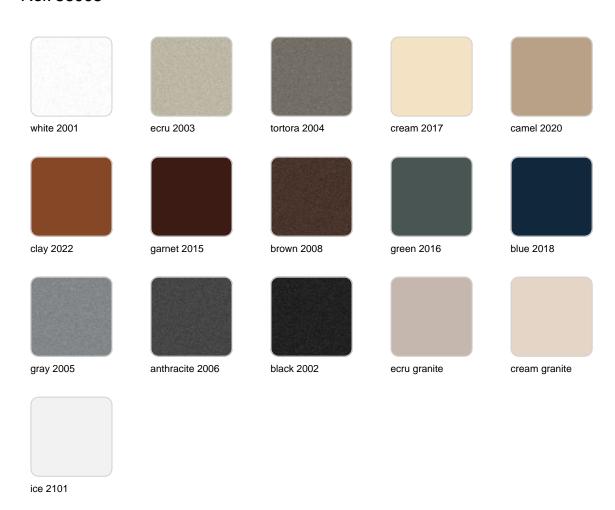

### **Finishes**

#### finishes

#### BASIC Ref. 56005

Matt Polyethylene

LACQUERED Ref. 56005F

Lacquered Polyethylene