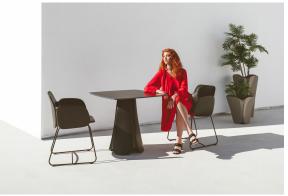

Products / Chairs / Pezzettina Armchair

## Pezzettina armchair

by Archirivolto Design

Pezzettina <u>outdoor furniture</u> collection is designed by <u>Archirivolto Design</u> for <u>Vondom</u>. Is a collection inspired by nature, a thought and a unique inspiration that materialize in an original product with fluid and expressive forms.



#### Info

#### Description

Made of polyethylene resin by rotational moulding. The legs are made in stainless Steel with power coated in colour to match the seat. Item suitable for indoor and outdoor use. Available in different finishes.

Weight: 10.86 Kg



PEZZETTINA Silla con brazos
PEZZETTINA Armchair

### **Finishes**

#### finishes

#### BASIC Ref. 56005



Matt Polyethylene

LACQUERED Ref. 56005F



Lacquered Polyethylene

### **Ambients**