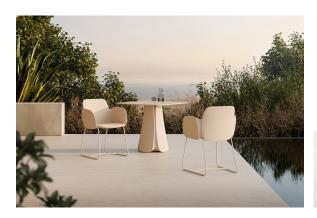

Products / Chairs / Pezzettina Armchair

## Pezzettina armchair

by Archirivolto Design

Pezzettina <u>outdoor furniture</u> collection is designed by <u>Archirivolto Design</u> for <u>Vondom</u>. Is a collection inspired by nature, a thought and a unique inspiration that materialize in an original product with fluid and expressive forms.



#### Info

#### Description

Made of polyethylene resin by rotational moulding. The legs are made in stainless Steel with power coated in colour to match the seat. Item suitable for indoor and outdoor use. Available in different finishes.

Weight: 10.86 Kg



PEZZETTINA Silla con brazos
PEZZETTINA Armchair

### **Finishes**

#### finishes

#### BASIC Ref. 56005



Matt Polyethylene

LACQUERED Ref. 56005F



Lacquered Polyethylene

### **Ambients**