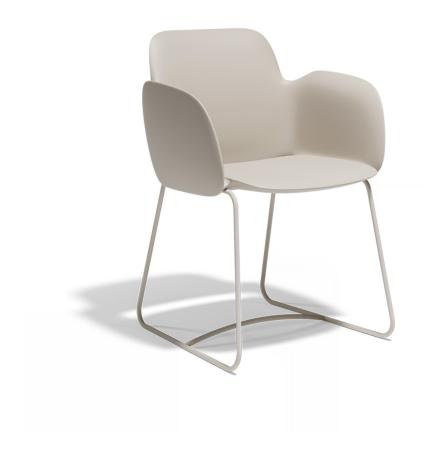

## Pezzettina armchair

by Archirivolto Design

Pezzettina <u>outdoor furniture</u> collection is designed by <u>Archirivolto Design</u> for <u>Vondom</u>. Is a collection inspired by nature, a thought and a unique inspiration that materialize in an original product with fluid and expressive forms.

#### Description

Made of polyethylene resin by rotational moulding. The legs are made in stainless Steel with power coated in colour to match the seat. Item suitable for indoor and outdoor use. Available in different finishes.