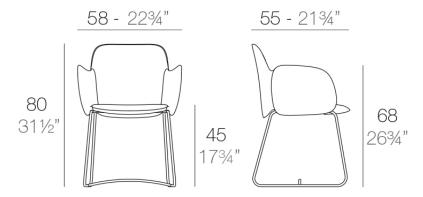

Products / Chairs / Pezzettina Armchair

## Pezzettina armchair

by Archirivolto Design

Pezzettina <u>outdoor furniture</u> collection is designed by <u>Archirivolto Design</u> for <u>Vondom</u>. Is a collection inspired by nature, a thought and a unique inspiration that materialize in an original product with fluid and expressive forms.



#### Info

#### Description

Made of polyethylene resin by rotational moulding. The legs are made in stainless Steel with power coated in colour to match the seat. Item suitable for indoor and outdoor use. Available in different finishes.

Weight: 10.86 Kg



PEZZETTINA Silla con brazos
PEZZETTINA Armchair

### **Finishes**

#### finishes

#### BASIC Ref. 56005



Matt Polyethylene

LACQUERED Ref. 56005F



Lacquered Polyethylene

### **Ambients**