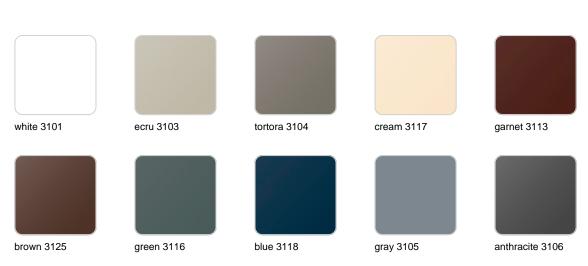

### **Finishes**

finishes

| BASIC<br>Ref. 56006A |                 |              |              |               |
|----------------------|-----------------|--------------|--------------|---------------|
|                      |                 |              |              |               |
| white 2001           | ecru 2003       | tortora 2004 | cream 2017   | camel 2020    |
| clay 2022            | garnet 2015     | brown 2008   | green 2016   | blue 2018     |
|                      |                 |              |              |               |
|                      |                 |              |              |               |
| gray 2005            | anthracite 2006 | black 2002   | ecru granite | cream granite |
|                      |                 |              |              |               |

#### SELF-WATERING Ref. 56006R

| white 2001 | ecru 2003       | tortora 2004 | cream 2017   | camel 2020    |
|------------|-----------------|--------------|--------------|---------------|
|            |                 |              |              |               |
| clay 2022  | garnet 2015     | brown 2008   | green 2016   | blue 2018     |
|            |                 |              |              |               |
| gray 2005  | anthracite 2006 | black 2002   | ecru granite | cream granite |
|            |                 |              |              |               |