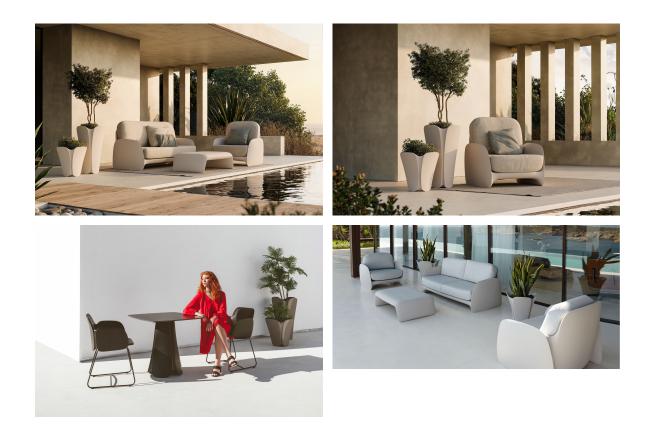

ltaneously via the DMX transmitter (not included). There are two options to choose from: Professional XLR DMX and Home WIFI DMX. (Remote control included). Optional battery

RGBW LED BATTERY Ref. 56006Y



Unit with internal lighting with battery-powered RGBW LED technology. Includes charger and remote control for switching colors and charger. Available only in matte ice white finish.

#### RGBW LED DMX BATTERY Ref. 56006DY



Unit with internal lighting with RGBW LED technology and remote control unit for switching colors. Also controlLED by DMX-1024 (wireless), enabling communication between one or more products simultaneously via the DMX



transmitter (not included). There are two options to choose from: Professional XLR DMX and Home WIFI DMX. (Remote control included).

### Ambients