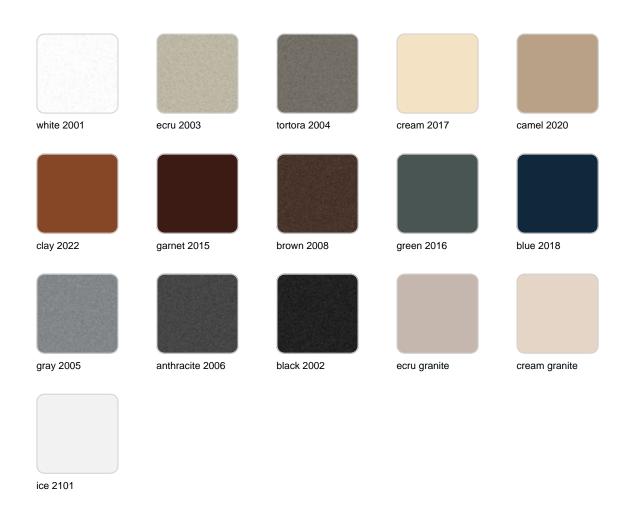

### **Finishes**

### finishes

#### BASIC Ref. 56008A

Matt Polyethylene

SELF-WATERING Ref. 56008R

Self-watering system included in all planters except those with basic finish