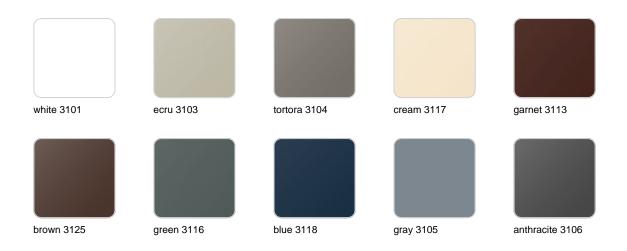

### **Finishes**

### finishes

#### LACQUERED Ref. 56008F

Lacquered Polyethylene