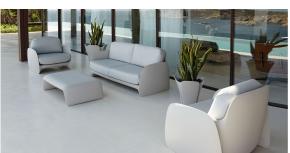

transmitter (not included). There are two options to choose from: Professional XLR DMX and Home WIFI DMX. (Remote control included). Optional battery

**RGBW LED BATTERY** Ref. 56008Y



Unit with internal lighting with battery-powered RGBW LED technology. Includes charger and remote control for switching colors and charger. Available only in matte ice white finish.

**RGBW LED DMX BATTERY** Ref. 56008DY



ice 2101

Unit with internal lighting with RGBW LED technology and remote control unit for switching colors. Also controlLED by DMX-1024 (wireless), enabling communication between one or more products simultaneously via the DMX



transmitter (not included). There are two options to choose from: Professional XLR DMX and Home WIFI DMX. (Remote control included).

## **Ambients**